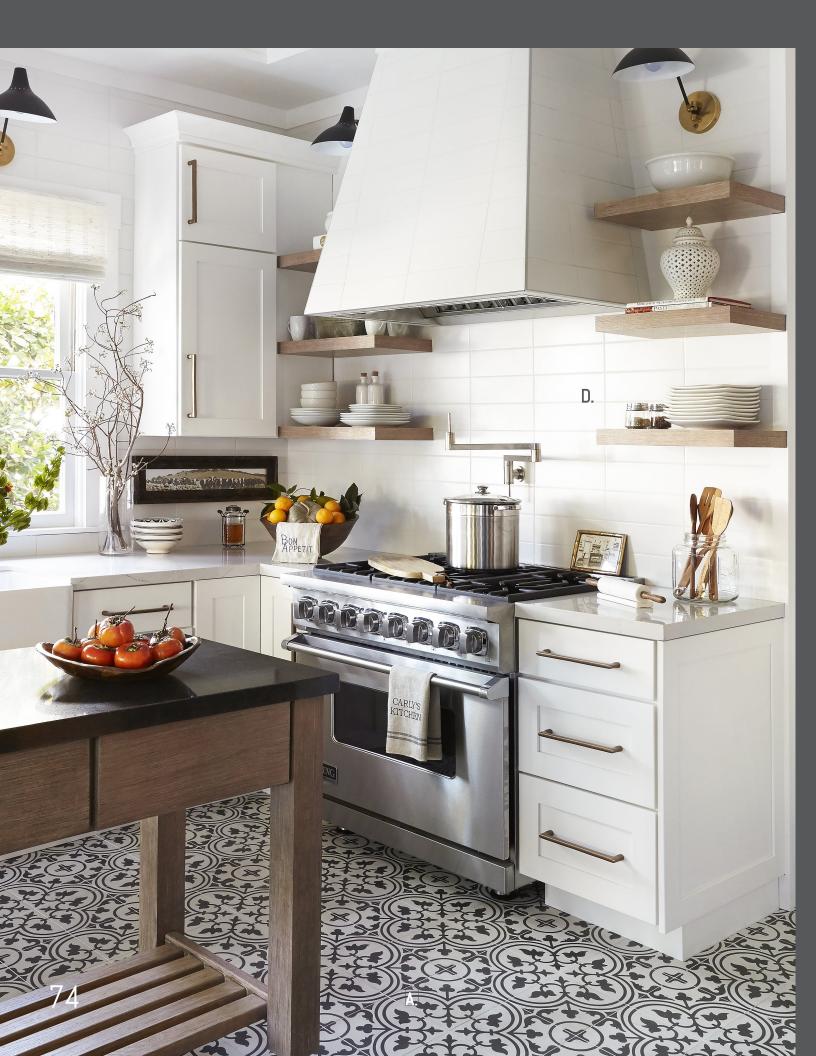

### BOLD STATEMENT

These bold, geometic tiles bring patchwork patterns to life with vibrant, primary colors and rich designs that resemble those of Mediterranean style - a style you can achieve with these tiles even from halfway across the globe.

Mix and match tiles to create the ultimate finish, or use these embellished pieces in backsplashes, wall features, or as kitchen flooring to give that "WOW" factor.