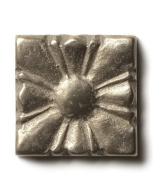

Create a harmonious design by mixing metals pieces together. The small details and tones of these accessories will bring a showstopping element to your finished look.

L. Crome Liner

4.

1. Blooming Leaf Traditional Bronze 2.25" x 2.25"

> 2. Petroglyph White Bronze 0.63" x 0.63"

3. Ruffle Traditional Bronze 0.63" x 0.63"

4. Sunrise White Bronze 1.25" x 1.25"

5

5. X White Bronze 0.63" x 0.63"

6. Water Song Traditional Bronze 0.75" x 0.75"

7. Terrace Traditional Bronze 2.25" x 2.25"