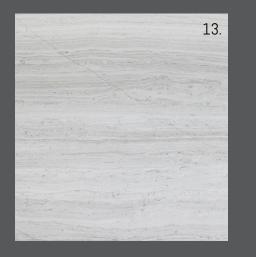

- 12. Mother of Pearl
  - 13. Malibu Light
  - 14. Malibu Dark
- \* All natural stone shown on this page comes in various sizes and finishes.

A. Afyon White Classic Brushed
B. Thassos & Crema Eda® Mini Herringbone
C. Afyon Cloud® Honed