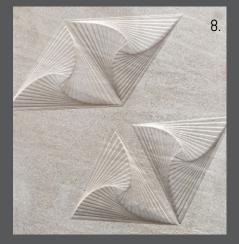

## HANDCRAFTED PRECISION

Celebrate nature's true forms and take inspiration from the elements around you. With custom crafted designs, Anoma creates its refined natural stone products from India for the global elite. It's top designs are created using a variety of stone with stunning organic colors, carved out with state-of-the-art technology for intricate details and unique shapes.

Cut to precision, Anoma allows you to design a piece that is a reflection of you, both inside and outside of the home. Use as focal walls to separate rooms, or bring the three dimensional stone outside for an extension of your home.