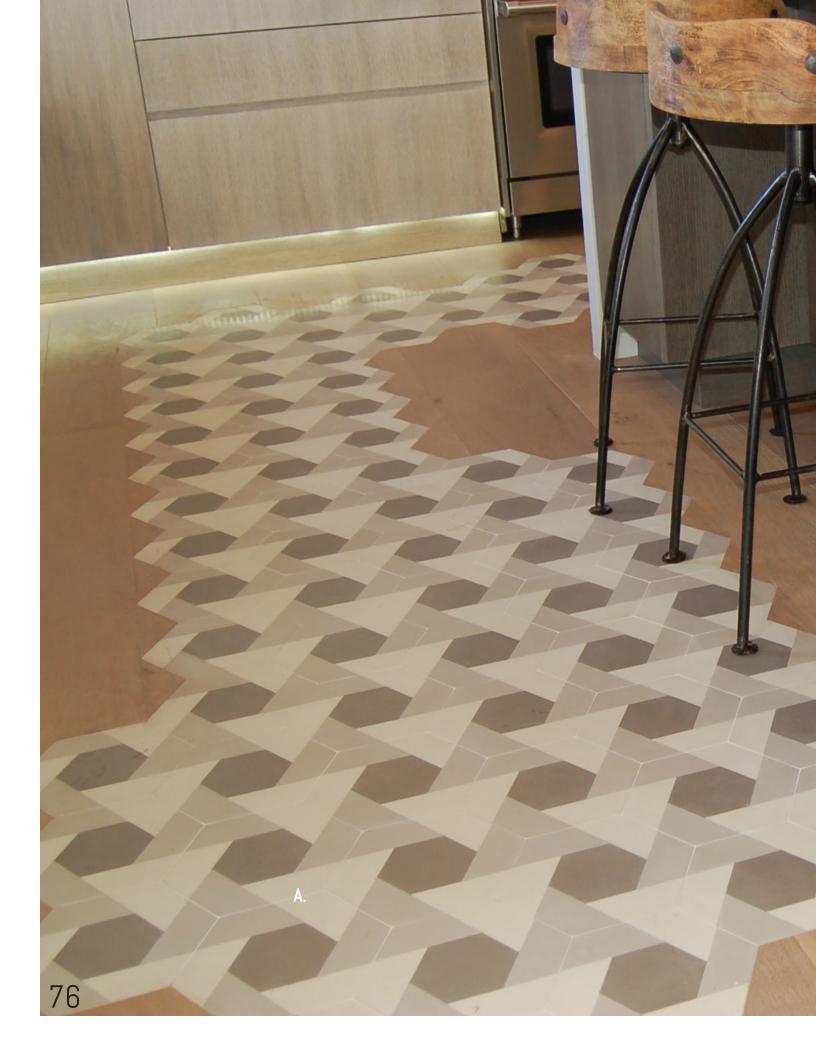

### BOLD STATEMENT

These bold, geometic tiles bring patchwork patterns to life with vibrant, primary colors and rich designs that resemble those of Mediterranean style - a style you can achieve with these tiles even from halfway across the globe.

Mix and match tiles to create the ultimate finish, or use these embellished pieces in backsplashes, wall features, or as kitchen flooring to give that "WOW" factor.