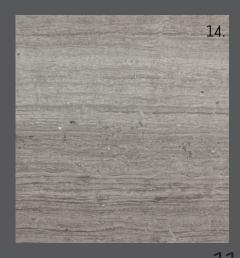

- 12. Mother of Pearl
  - 13. Malibu Light
  - 14. Malibu Dark
- \* All natural stone shown on this page comes in various sizes and finishes.

A. Afyon White Classic Brushed
B. Thassos & Crema Eda® Mini Herringbone
C. Afyon Cloud® Honed