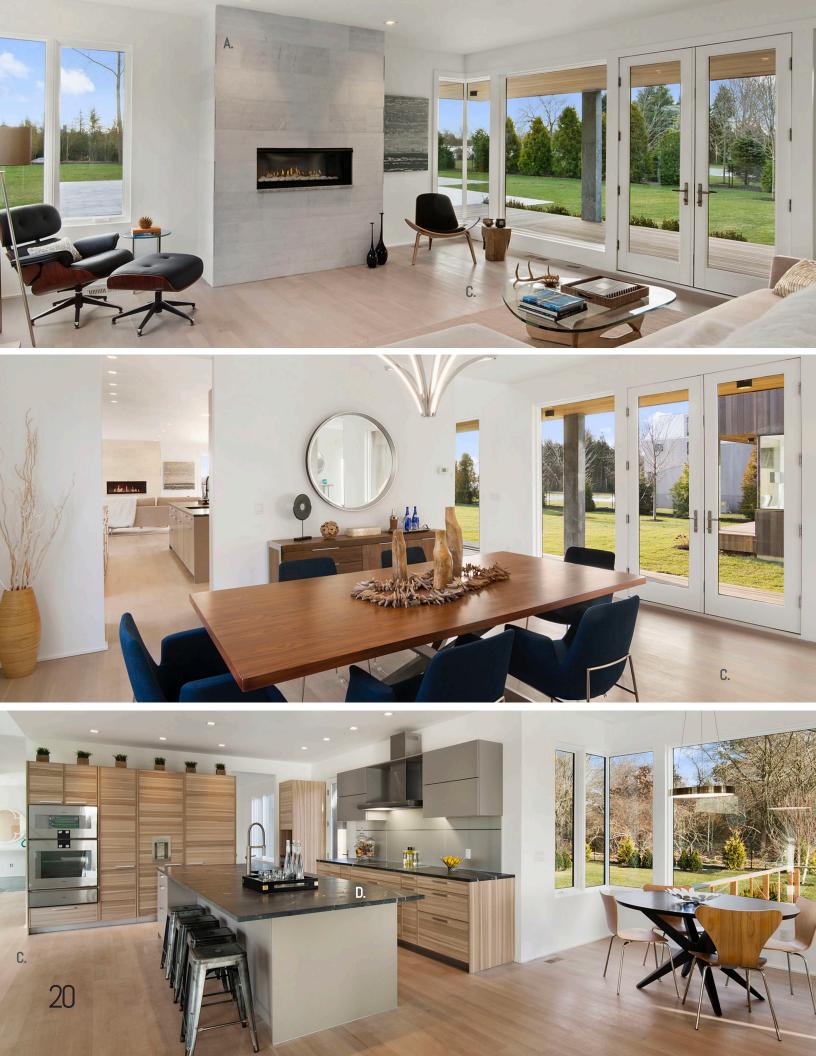

### CLASSIC CHARM

Decorating a home or a space is a work in progress. Our Interior Line was created to help reflect pieces of you in your space, and allow your style to connect with you.

This line is the perfect mix between comfort and charm, creating a soft yet luxurious ambiance for your home. Mix matching tiles, mosaics, and accessories to create an elegant yet classic look that will last for centuries. From vision to reality, Marmiro<sub>®</sub> is ready to turn your dreams into creation.

**A.** Afyon White Classic Polished Tile **B.** Deep Blue® Polished Countertop

- A. Afyon Cloud<sup>®</sup> Grass Tile
  B. Antiqued Silver Beveled Crystal Hexagon Mosaic
  C. Chelan Natural Wood Porcelains
  D. Bolt Polished Countertop

A. Orcca<br/>  $\,$  4" & 6" Splitface Veneer $\,$  B. Azura<br/> $\,$  Sandblasted Pavers  $\,$ 

A. Satin Lantern Metal Mosaic
B. Lovina Polished Tiles
C. Orcca₀ Brushed Tiles

A. White Beveled Subway Tile

B. Black & White Basketweave Mosaic
C. Water Mill Splitface Ledgestone
D. Absolute Black Countertop

- A. Terra Brushed Tiles
  B. Terra 3"-6"-9" Splitface
  C. Crema Eda® 4" Splitface
  D. Malibu Light Bamboo Mosaic