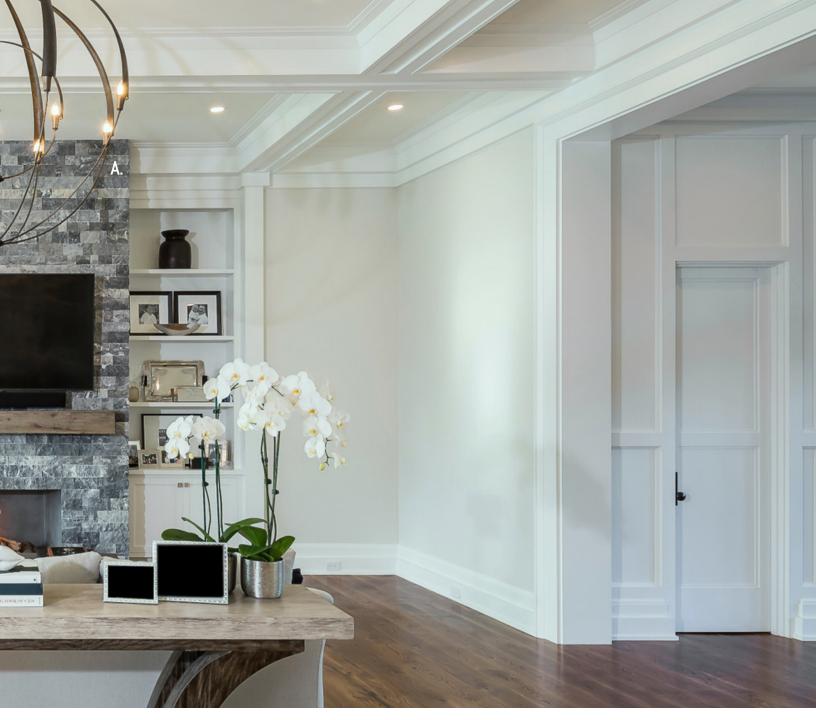

**A.** Afyon White Classic Polished Tile **B.** Deep Blue® Polished Countertop

- A. Afyon Cloud<sup>®</sup> Grass Tile
  B. Antiqued Silver Beveled Crystal Hexagon Mosaic
  C. Chelan Natural Wood Porcelains
  D. Bolt Polished Countertop

A. Orcca<br/>  $\,$  4" & 6" Splitface Veneer $\,$  B. Azura<br/> $\,$  Sandblasted Pavers  $\,$ 

A. Satin Lantern Metal Mosaic
B. Lovina Polished Tiles
C. Orcca₀ Brushed Tiles

A. White Beveled Subway Tile