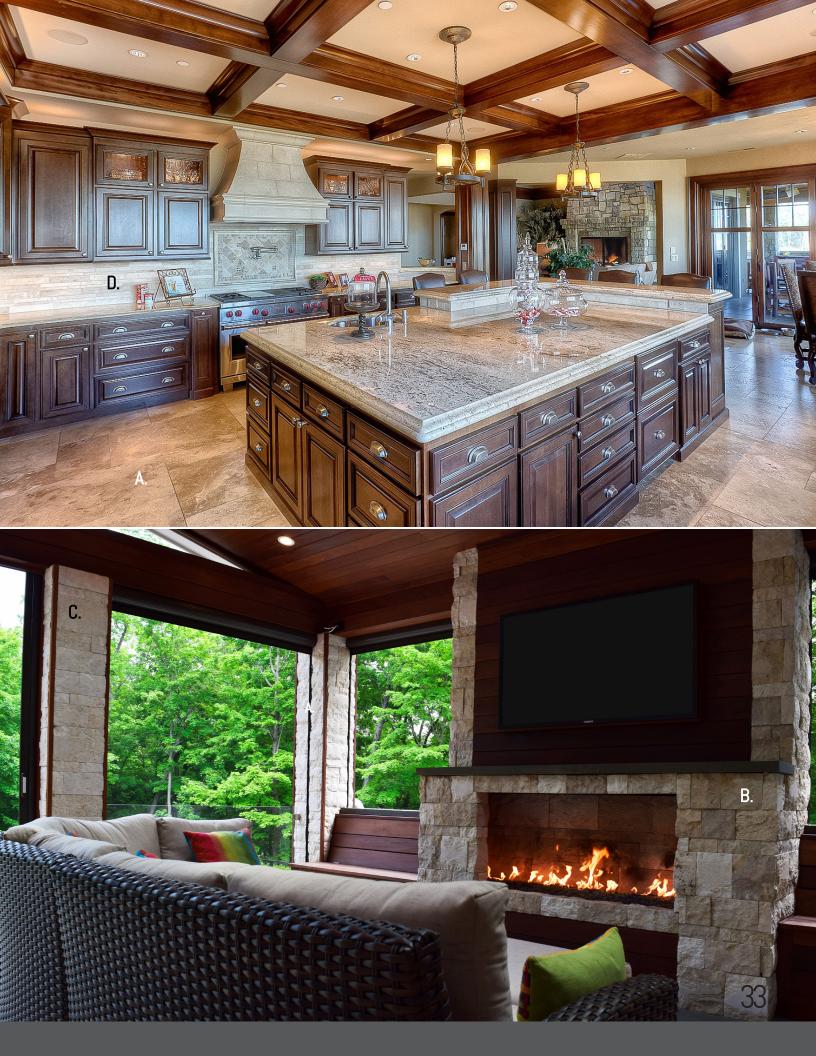

### CLASSIC CHARM

Decorating a home or a space is a work in progress. Our Interior Line was created to help reflect pieces of you in your space, and allow your style to connect with you.

This line is the perfect mix between comfort and charm, creating a soft yet luxurious ambiance for your home. Mix matching tiles, mosaics, and accessories to create an elegant yet classic look that will last for centuries. From vision to reality, Marmiro<sub>®</sub> is ready to turn your dreams into creation.

**A.** Afyon White Classic Polished Tile **B.** Deep Blue® Polished Countertop

- A. Afyon Cloud<sup>®</sup> Grass Tile
  B. Antiqued Silver Beveled Crystal Hexagon Mosaic
  C. Chelan Natural Wood Porcelains
  D. Bolt Polished Countertop

A. Orcca<br/>  $\,$  4" & 6" Splitface Veneer $\,$  B. Azura<br/> $\,$  Sandblasted Pavers  $\,$ 

A. Satin Lantern Metal Mosaic
B. Lovina Polished Tiles
C. Orcca₀ Brushed Tiles

A. White Beveled Subway Tile

B. Black & White Basketweave Mosaic
C. Water Mill Splitface Ledgestone
D. Absolute Black Countertop

- A. Terra Brushed Tiles
  B. Terra 3"-6"-9" Splitface
  C. Crema Eda® 4" Splitface
  D. Malibu Light Bamboo Mosaic