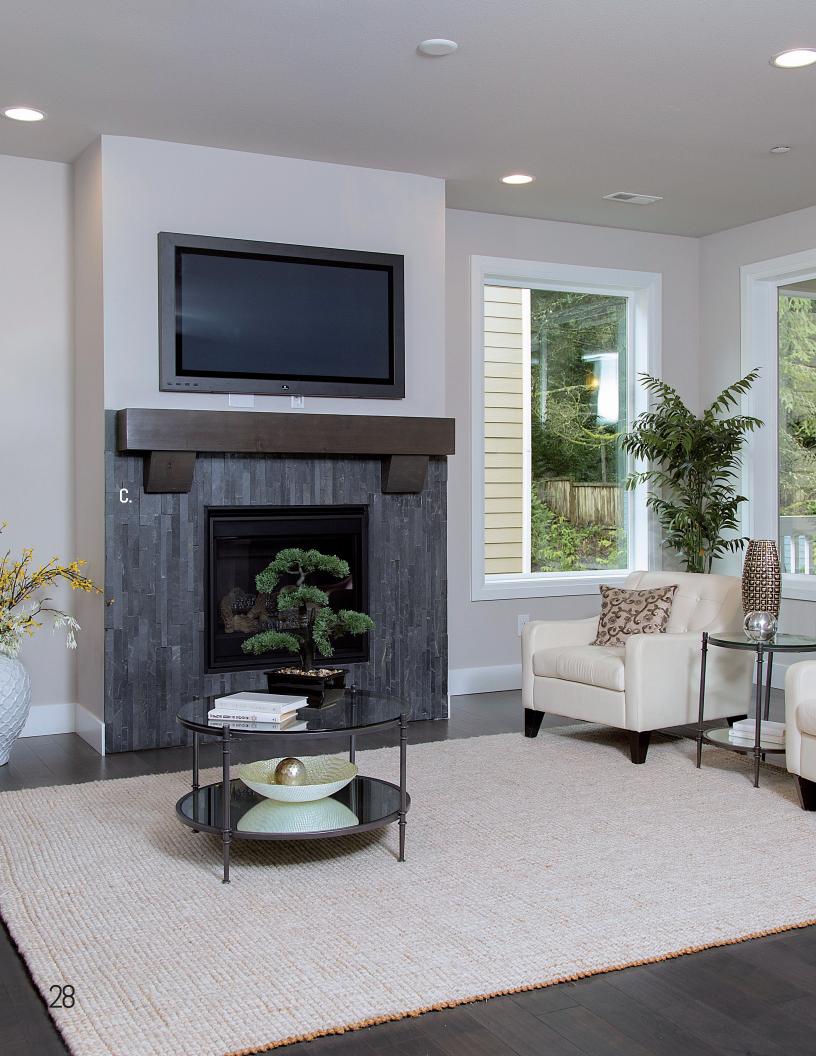

# **REFLECTIVE LINE**

## INDUSTRIAL GLAMOUR

Transform your space into a fabulous runway. Our new Reflective Line incorporates mirrored tiles and the gleam of metal accessories for an unexpected dose of glam. Install these reflective pieces on walls, or add a sheen metallic touch, for the perfect way to enhance your space.