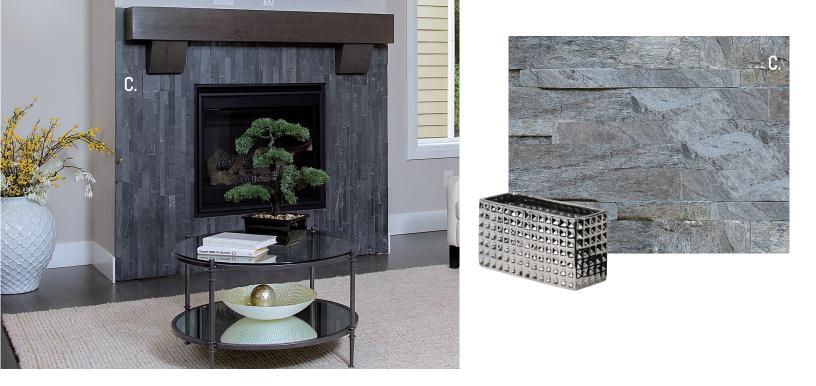

# **REFLECTIVE LINE**

## INDUSTRIAL GLAMOUR

Transform your space into a fabulous runway. Our new Reflective Line incorporates mirrored tiles and the gleam of metal accessories for an unexpected dose of glam. Install these reflective pieces on walls, or add a sheen metallic touch, for the perfect way to enhance your space.