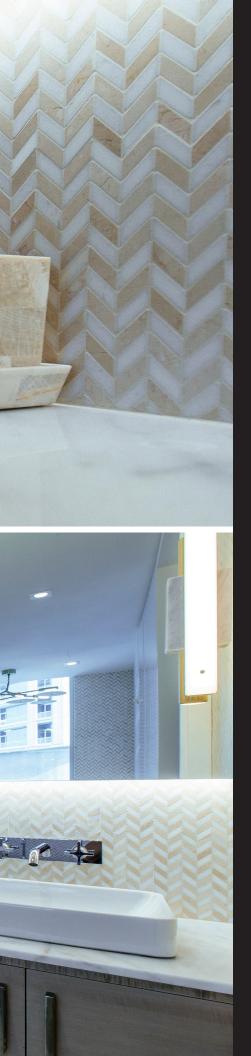

- 12. Mother of Pearl
  - 13. Malibu Light
  - 14. Malibu Dark
- \* All natural stone shown on this page comes in various sizes and finishes.

A. Afyon White Classic Brushed
B. Thassos & Crema Eda® Mini Herringbone
C. Afyon Cloud® Honed

**A.** Afyon White Classic Polished Tile **B.** Deep Blue® Polished Countertop

- A. Afyon Cloud<sup>®</sup> Grass Tile
  B. Antiqued Silver Beveled Crystal Hexagon Mosaic
  C. Chelan Natural Wood Porcelains
  D. Bolt Polished Countertop