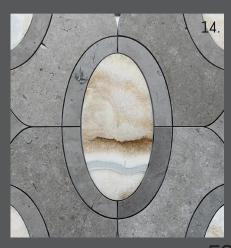

- 1.Crema Eda®
- 2. Crema Eda® Rosa

3.Afyon Cloud®

4. Afyon White Classic

- 5. Afyon Sugar
- 6. Deep Blue®

7. Orcca®

\* All natural stone shown on this page comes in various sizes and finishes.

8. Azura® 9. Skyline 10. Laguna Beach 11. Lovina