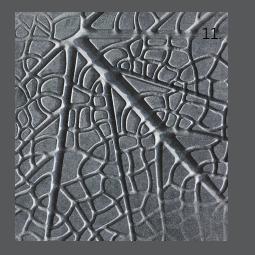

- 1.Crema Eda®
- 2. Crema Eda® Rosa

3.Afyon Cloud®

4. Afyon White Classic

- 5. Afyon Sugar
- 6. Deep Blue®

7. Orcca®

\* All natural stone shown on this page comes in various sizes and finishes.

8. Azura® 9. Skyline 10. Laguna Beach 11. Lovina

- 12. Mother of Pearl
  - 13. Malibu Light
  - 14. Malibu Dark
- \* All natural stone shown on this page comes in various sizes and finishes.

A. Afyon White Classic Brushed
B. Thassos & Crema Eda® Mini Herringbone
C. Afyon Cloud® Honed