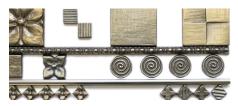

# **REFLECTIVE LINE**

## INDUSTRIAL GLAMOUR

Transform your space into a fabulous runway. Our new Reflective Line incorporates mirrored tiles and the gleam of metal accessories for an unexpected dose of glam. Install these reflective pieces on walls, or add a sheen metallic touch, for the perfect way to enhance your space.

Create a harmonious design by mixing metals pieces together. The small details and tones of these accessories will bring a showstopping element to your finished look.

L. Crome Liner

4.

1. Blooming Leaf Traditional Bronze 2.25" x 2.25"