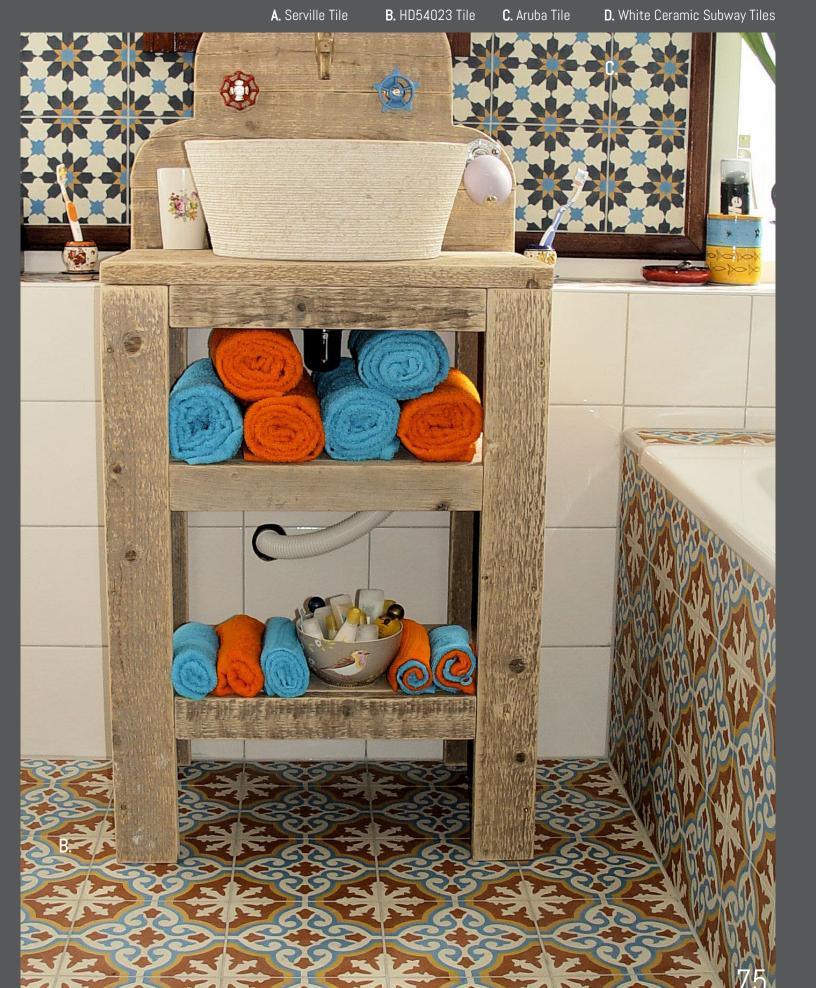

### BOLD STATEMENT

These bold, geometic tiles bring patchwork patterns to life with vibrant, primary colors and rich designs that resemble those of Mediterranean style - a style you can achieve with these tiles even from halfway across the globe.

Mix and match tiles to create the ultimate finish, or use these embellished pieces in backsplashes, wall features, or as kitchen flooring to give that "WOW" factor.