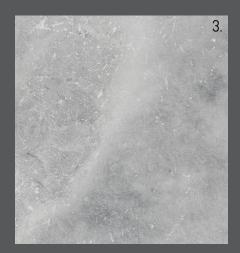

- 1.Crema Eda®
- 2. Crema Eda® Rosa

3.Afyon Cloud®

4. Afyon White Classic

- 5. Afyon Sugar
- 6. Deep Blue®

7. Orcca®

\* All natural stone shown on this page comes in various sizes and finishes.

8. Azura® 9. Skyline 10. Laguna Beach 11. Lovina