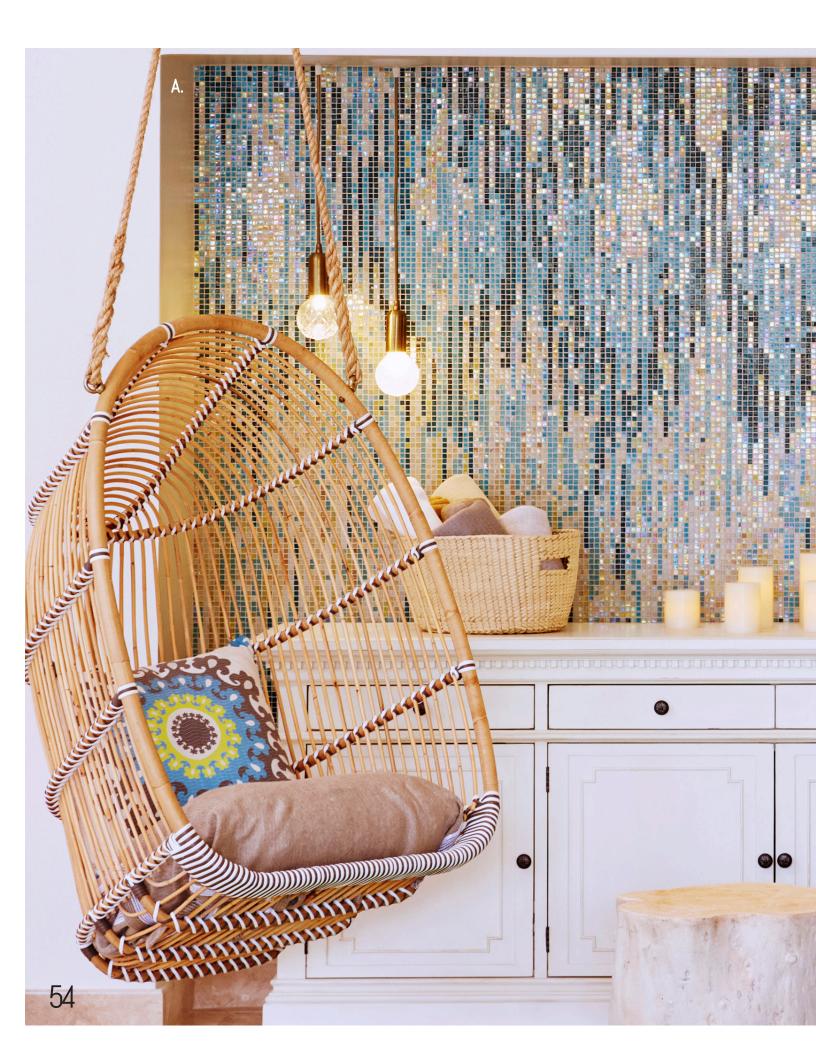

## INDUSTRIAL GLAMOUR

Transform your space into a fabulous runway. Our new Reflective Line incorporates mirrored tiles and the gleam of metal accessories for an unexpected dose of glam. Install these reflective pieces on walls, or add a sheen metallic touch, for the perfect way to enhance your space.

Create a harmonious design by mixing metals pieces together. The small details and tones of these accessories will bring a showstopping element to your finished look.

L. Crome Liner

4.

1. Blooming Leaf Traditional Bronze 2.25" x 2.25"