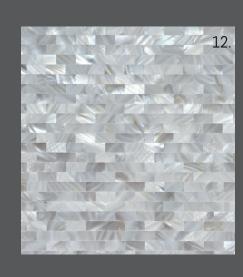

- 12. Mother of Pearl
  - 13. Malibu Light
  - 14. Malibu Dark
- \* All natural stone shown on this page comes in various sizes and finishes.

A. Afyon White Classic Brushed
B. Thassos & Crema Eda® Mini Herringbone
C. Afyon Cloud® Honed