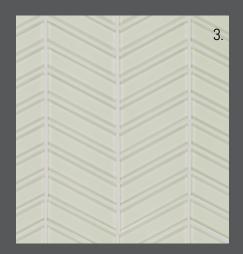

- 1. Arabesque Ice Glass Mosaic
- 2. Scallop Earth Glass Mosaic
- 3. Chevron Sand Glass Mosaic
- 4. Brick Shadow Glass Mosaic

- 5. Petal Smoke Glass Mosaic
- 6. Penny Round Glass Mosaic
- 7. Stacked Skylight Glass Mosaic
- \* All mosaics shown on this page come in various colors and sizes.