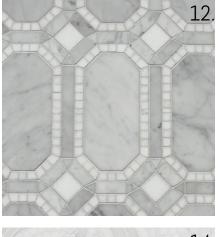

### BOLD STATEMENT

These bold, geometic tiles bring patchwork patterns to life with vibrant, primary colors and rich designs that resemble those of Mediterranean style - a style you can achieve with these tiles even from halfway across the globe.

Mix and match tiles to create the ultimate finish, or use these embellished pieces in backsplashes, wall features, or as kitchen flooring to give that "WOW" factor.