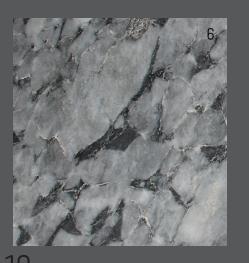

- 1.Crema Eda®
- 2. Crema Eda® Rosa

3.Afyon Cloud®

4. Afyon White Classic

- 5. Afyon Sugar
- 6. Deep Blue®

7. Orcca®

\* All natural stone shown on this page comes in various sizes and finishes.

8. Azura® 9. Skyline 10. Laguna Beach 11. Lovina