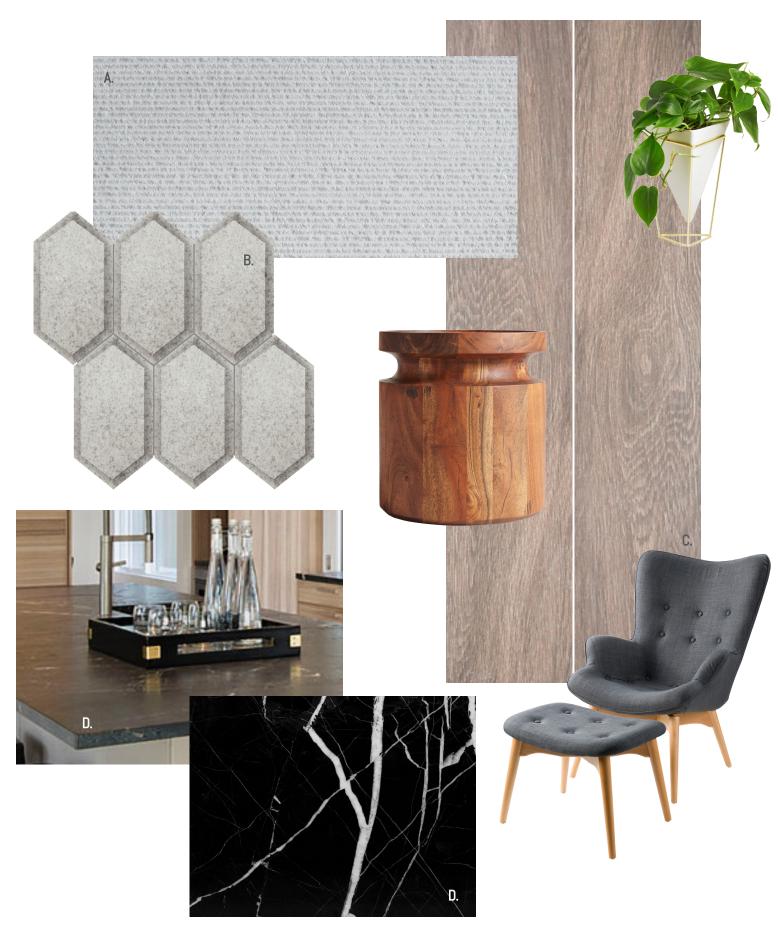

**A.** Afyon White Classic Polished Tile **B.** Deep Blue® Polished Countertop

- A. Afyon Cloud<sup>®</sup> Grass Tile
  B. Antiqued Silver Beveled Crystal Hexagon Mosaic
  C. Chelan Natural Wood Porcelains
  D. Bolt Polished Countertop

B. Black & White Basketweave Mosaic
C. Water Mill Splitface Ledgestone
D. Absolute Black Countertop

- A. Terra Brushed Tiles
  B. Terra 3"-6"-9" Splitface
  C. Crema Eda® 4" Splitface
  D. Malibu Light Bamboo Mosaic