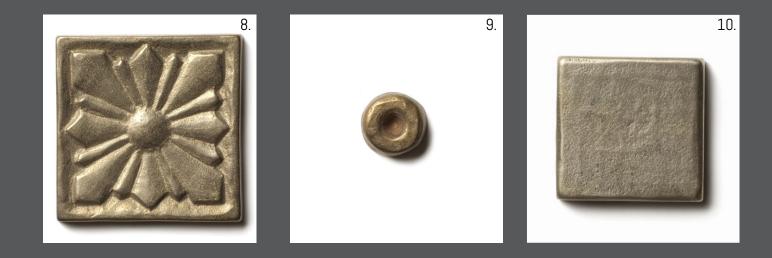

> 2. Petroglyph White Bronze 0.63" x 0.63"

3. Ruffle Traditional Bronze 0.63" x 0.63"

4. Sunrise White Bronze 1.25" x 1.25"

5

5. X White Bronze 0.63" x 0.63"

6. Water Song Traditional Bronze 0.75" x 0.75"

7. Terrace Traditional Bronze 2.25" x 2.25"

#### 8. Sunrise White Bronze 2.25" x 2.25"

9. Oh Traditional Bronze 0.63" x 0.63"

10. Mantra White Bronze 2.25" x 2.25"

11. Beach Grass Traditional Bronze 0.75" x 0.75"

12.

#### 12. Terrace Traditional Bronze 0.63" x 0.63"

13. Blooming Leaf White Bronze 1.25" x 1.25"

14. Petroglyph White Bronze 2.25" x 2.25"

\* All mosaics shown on this page come in various colors and sizes.