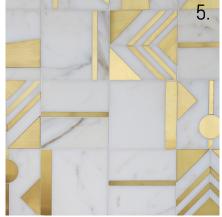

### BOLD STATEMENT

These bold, geometic tiles bring patchwork patterns to life with vibrant, primary colors and rich designs that resemble those of Mediterranean style - a style you can achieve with these tiles even from halfway across the globe.

Mix and match tiles to create the ultimate finish, or use these embellished pieces in backsplashes, wall features, or as kitchen flooring to give that "WOW" factor.