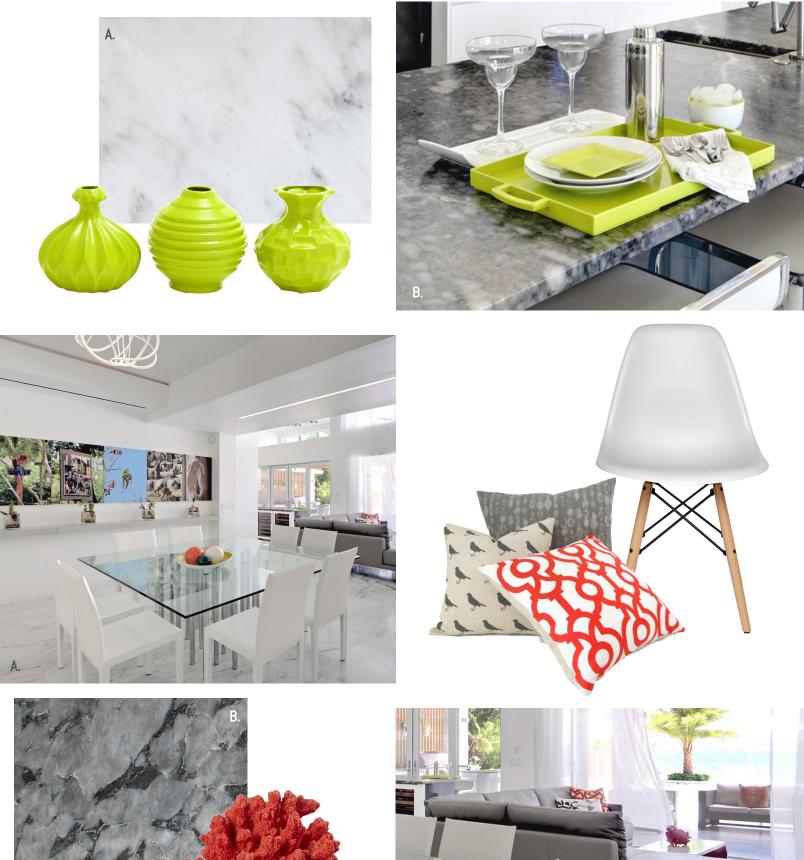

### CLASSIC CHARM

Decorating a home or a space is a work in progress. Our Interior Line was created to help reflect pieces of you in your space, and allow your style to connect with you.

This line is the perfect mix between comfort and charm, creating a soft yet luxurious ambiance for your home. Mix matching tiles, mosaics, and accessories to create an elegant yet classic look that will last for centuries. From vision to reality, Marmiro<sub>®</sub> is ready to turn your dreams into creation.

- 1.Crema Eda®
- 2. Crema Eda® Rosa

3.Afyon Cloud®

4. Afyon White Classic

- 5. Afyon Sugar
- 6. Deep Blue®

7. Orcca®

\* All natural stone shown on this page comes in various sizes and finishes.

8. Azura® 9. Skyline 10. Laguna Beach 11. Lovina