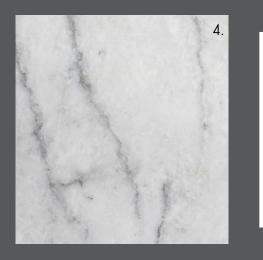

- 1.Crema Eda®
- 2. Crema Eda® Rosa

3.Afyon Cloud®

4. Afyon White Classic

- 5. Afyon Sugar
- 6. Deep Blue®

7. Orcca®

\* All natural stone shown on this page comes in various sizes and finishes.

8. Azura® 9. Skyline 10. Laguna Beach 11. Lovina