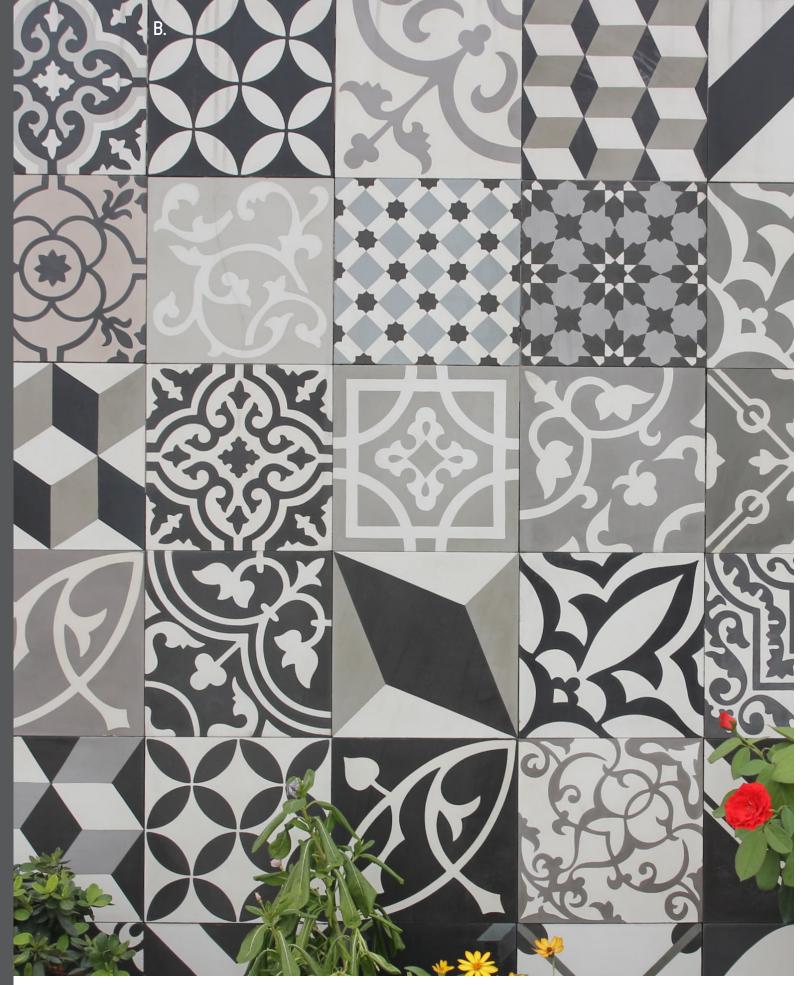

### BOLD STATEMENT

These bold, geometic tiles bring patchwork patterns to life with vibrant, primary colors and rich designs that resemble those of Mediterranean style - a style you can achieve with these tiles even from halfway across the globe.

Mix and match tiles to create the ultimate finish, or use these embellished pieces in backsplashes, wall features, or as kitchen flooring to give that "WOW" factor.