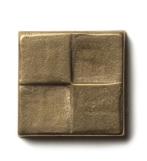

Create a harmonious design by mixing metals pieces together. The small details and tones of these accessories will bring a showstopping element to your finished look.

L. Crome Liner

4.

1. Blooming Leaf Traditional Bronze 2.25" x 2.25"

> 2. Petroglyph White Bronze 0.63" x 0.63"

3. Ruffle Traditional Bronze 0.63" x 0.63"

4. Sunrise White Bronze 1.25" x 1.25"

5

5. X White Bronze 0.63" x 0.63"

6. Water Song Traditional Bronze 0.75" x 0.75"

7. Terrace Traditional Bronze 2.25" x 2.25"