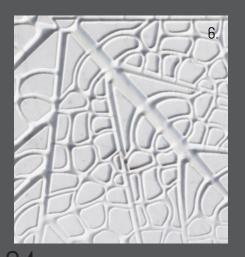

### BOLD STATEMENT

These bold, geometic tiles bring patchwork patterns to life with vibrant, primary colors and rich designs that resemble those of Mediterranean style - a style you can achieve with these tiles even from halfway across the globe.

Mix and match tiles to create the ultimate finish, or use these embellished pieces in backsplashes, wall features, or as kitchen flooring to give that "WOW" factor.