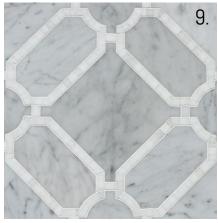

### BOLD STATEMENT

These bold, geometic tiles bring patchwork patterns to life with vibrant, primary colors and rich designs that resemble those of Mediterranean style - a style you can achieve with these tiles even from halfway across the globe.

Mix and match tiles to create the ultimate finish, or use these embellished pieces in backsplashes, wall features, or as kitchen flooring to give that "WOW" factor.