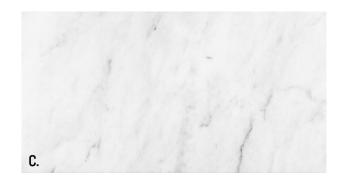

- 12. Mother of Pearl
  - 13. Malibu Light
  - 14. Malibu Dark
- \* All natural stone shown on this page comes in various sizes and finishes.

A. Afyon White Classic Brushed
B. Thassos & Crema Eda® Mini Herringbone
C. Afyon Cloud® Honed