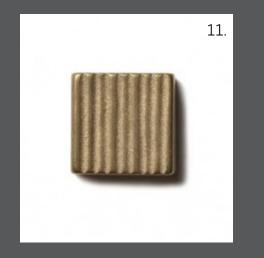

> 2. Petroglyph White Bronze 0.63" x 0.63"

3. Ruffle Traditional Bronze 0.63" x 0.63"

4. Sunrise White Bronze 1.25" x 1.25"

5

5. X White Bronze 0.63" x 0.63"

6. Water Song Traditional Bronze 0.75" x 0.75"

7. Terrace Traditional Bronze 2.25" x 2.25"

#### 8. Sunrise White Bronze 2.25" x 2.25"

9. Oh Traditional Bronze 0.63" x 0.63"

10. Mantra White Bronze 2.25" x 2.25"

11. Beach Grass Traditional Bronze 0.75" x 0.75"

12.