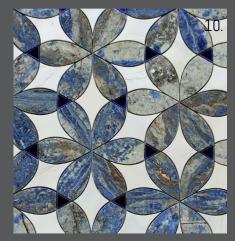

### BOLD STATEMENT

These bold, geometic tiles bring patchwork patterns to life with vibrant, primary colors and rich designs that resemble those of Mediterranean style - a style you can achieve with these tiles even from halfway across the globe.

Mix and match tiles to create the ultimate finish, or use these embellished pieces in backsplashes, wall features, or as kitchen flooring to give that "WOW" factor.