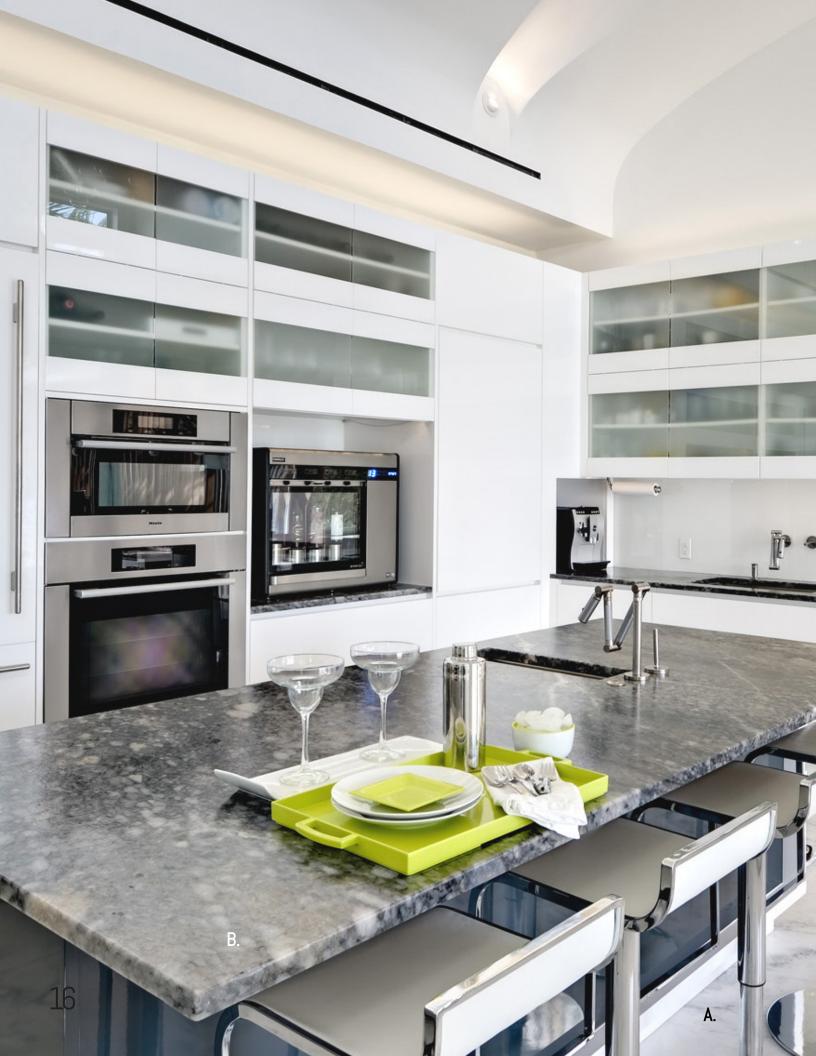

**A.** Afyon White Classic Polished Tile **B.** Deep Blue® Polished Countertop

- A. Afyon Cloud<sup>®</sup> Grass Tile
  B. Antiqued Silver Beveled Crystal Hexagon Mosaic
  C. Chelan Natural Wood Porcelains
  D. Bolt Polished Countertop