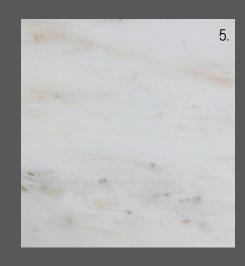

- 1.Crema Eda®
- 2. Crema Eda® Rosa

3.Afyon Cloud®

4. Afyon White Classic

- 5. Afyon Sugar
- 6. Deep Blue®

7. Orcca®

\* All natural stone shown on this page comes in various sizes and finishes.

8. Azura® 9. Skyline 10. Laguna Beach 11. Lovina