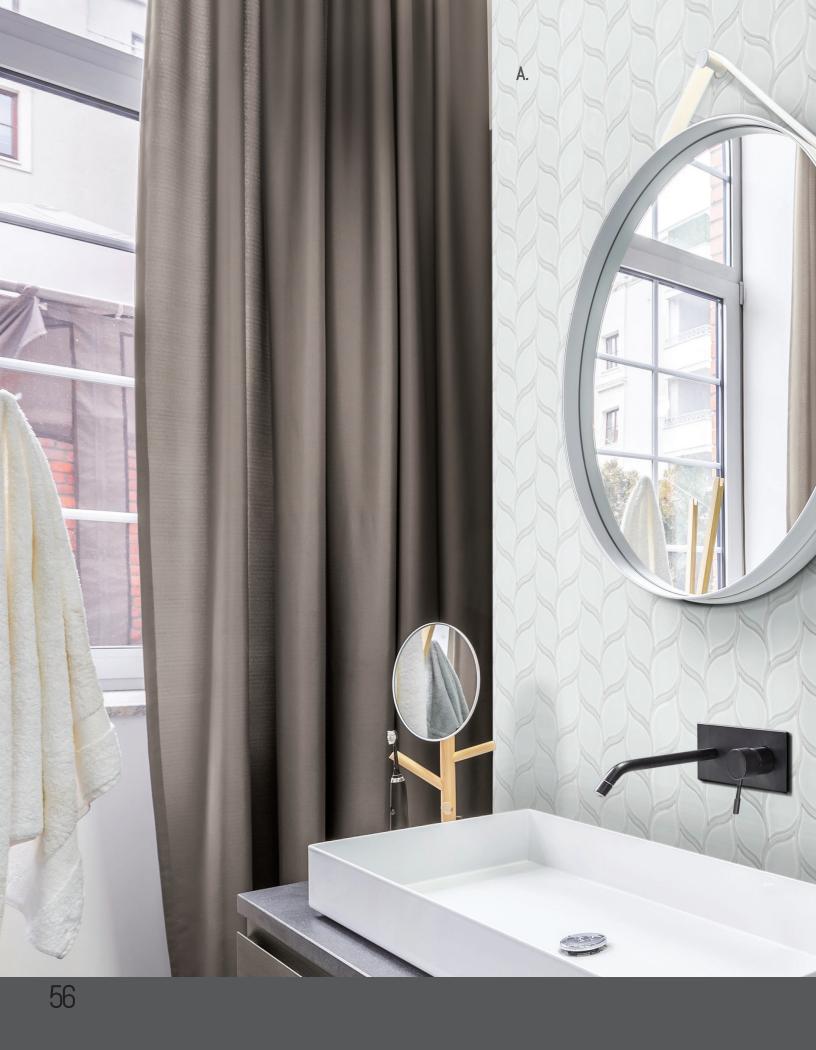

## INDUSTRIAL GLAMOUR

Transform your space into a fabulous runway. Our new Reflective Line incorporates mirrored tiles and the gleam of metal accessories for an unexpected dose of glam. Install these reflective pieces on walls, or add a sheen metallic touch, for the perfect way to enhance your space.

Create a harmonious design by mixing metals pieces together. The small details and tones of these accessories will bring a showstopping element to your finished look.

L. Crome Liner

4.

1. Blooming Leaf Traditional Bronze 2.25" x 2.25"