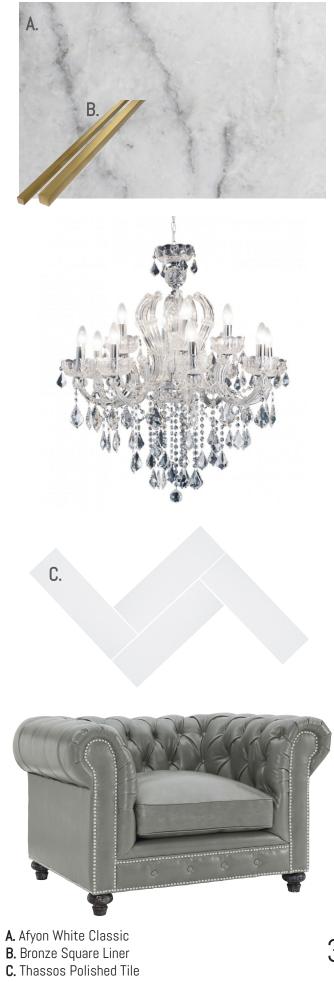

- 1.Crema Eda®
- 2. Crema Eda® Rosa

3.Afyon Cloud®

4. Afyon White Classic

- 5. Afyon Sugar
- 6. Deep Blue®

7. Orcca®

\* All natural stone shown on this page comes in various sizes and finishes.

8. Azura® 9. Skyline 10. Laguna Beach 11. Lovina

- 12. Mother of Pearl
  - 13. Malibu Light
  - 14. Malibu Dark
- \* All natural stone shown on this page comes in various sizes and finishes.

A. Afyon White Classic Brushed
B. Thassos & Crema Eda® Mini Herringbone
C. Afyon Cloud® Honed

**A.** Afyon White Classic Polished Tile **B.** Deep Blue® Polished Countertop

- A. Afyon Cloud<sup>®</sup> Grass Tile
  B. Antiqued Silver Beveled Crystal Hexagon Mosaic
  C. Chelan Natural Wood Porcelains
  D. Bolt Polished Countertop