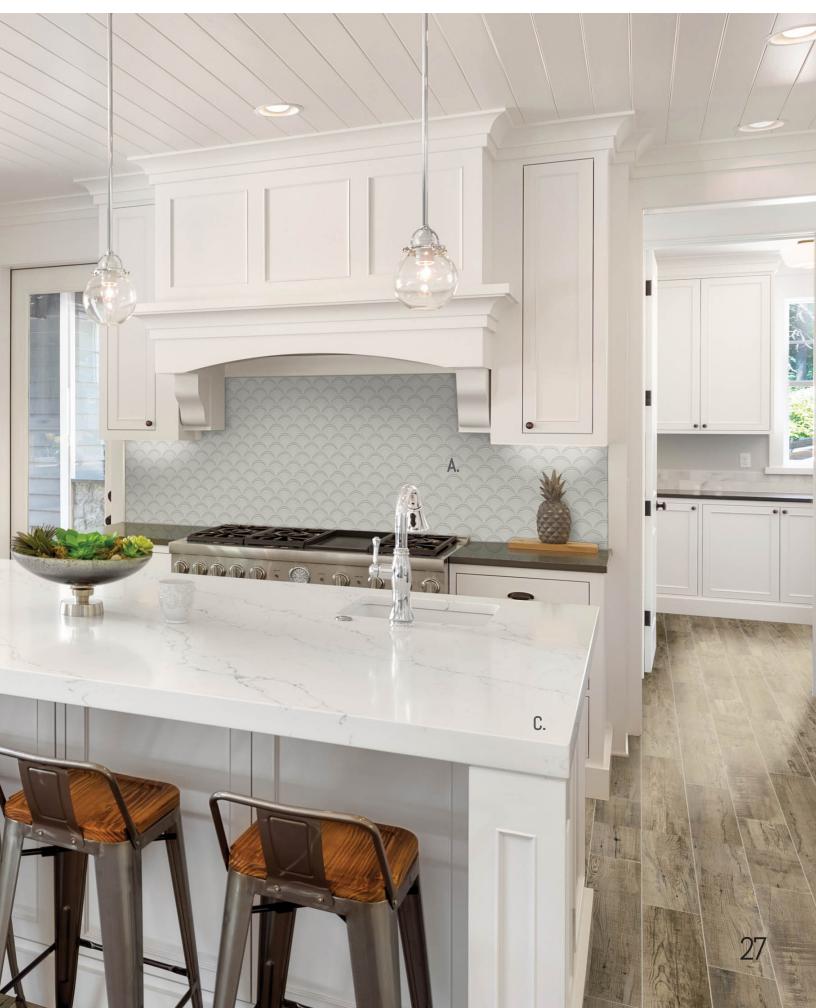

### CLASSIC CHARM

Decorating a home or a space is a work in progress. Our Interior Line was created to help reflect pieces of you in your space, and allow your style to connect with you.

This line is the perfect mix between comfort and charm, creating a soft yet luxurious ambiance for your home. Mix matching tiles, mosaics, and accessories to create an elegant yet classic look that will last for centuries. From vision to reality, Marmiro<sub>®</sub> is ready to turn your dreams into creation.

B. Black & White Basketweave Mosaic
C. Water Mill Splitface Ledgestone
D. Absolute Black Countertop

- A. Terra Brushed Tiles
  B. Terra 3"-6"-9" Splitface
  C. Crema Eda® 4" Splitface
  D. Malibu Light Bamboo Mosaic