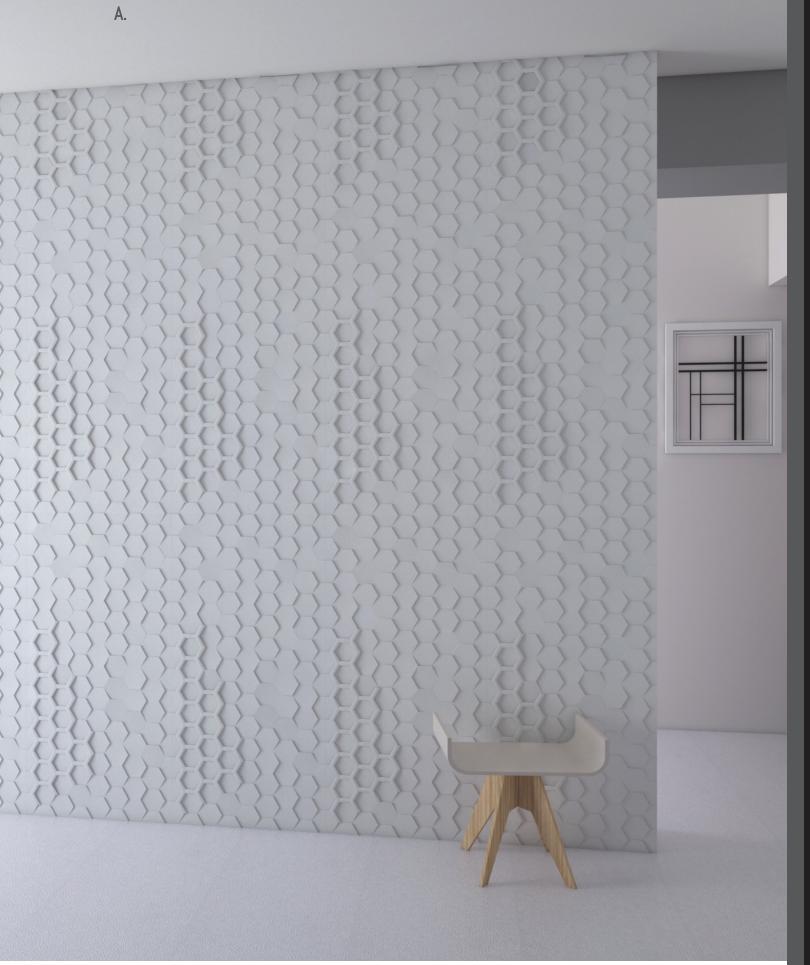

## HANDCRAFTED PRECISION

Celebrate nature's true forms and take inspiration from the elements around you. With custom crafted designs, Anoma creates its refined natural stone products from India for the global elite. It's top designs are created using a variety of stone with stunning organic colors, carved out with state-of-the-art technology for intricate details and unique shapes.

Cut to precision, Anoma allows you to design a piece that is a reflection of you, both inside and outside of the home. Use as focal walls to separate rooms, or bring the three dimensional stone outside for an extension of your home.

- 1. Dewdrop Crema Limestone
  - 2. Edge Graphite Grey
  - 3. Elm Pristine White
  - 4. Fasetto Graphite Grey

n

- 5. Kinetic #1 Crema Limestone
  - 6. Maple Pristine White
  - 7. Raza Graphite Grey

\* All Anoma shown on this page comes in various colors and sizes.

8. Sankaku Crema Limestone
9. Xylem Graphite Grey
10. Rokakku Pristine White
11. Maple Graphite Grey

- 12. Edge Crema Limestone
- 13. Fasseto Pristine White
  - 14. Elm Graphite Grey

\* All Anoma shown on this page comes in various colors and sizes.