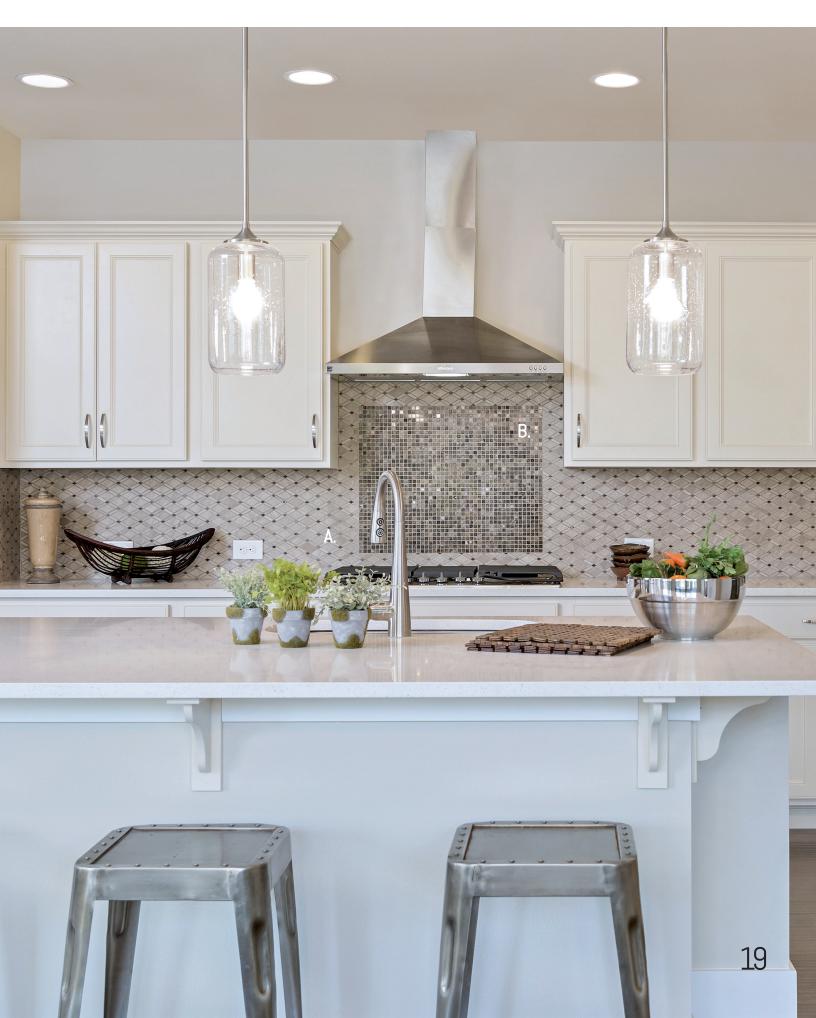

### CLASSIC CHARM

Decorating a home or a space is a work in progress. Our Interior Line was created to help reflect pieces of you in your space, and allow your style to connect with you.

This line is the perfect mix between comfort and charm, creating a soft yet luxurious ambiance for your home. Mix matching tiles, mosaics, and accessories to create an elegant yet classic look that will last for centuries. From vision to reality, Marmiro<sub>®</sub> is ready to turn your dreams into creation.

- 1.Crema Eda®
- 2. Crema Eda® Rosa

3.Afyon Cloud®

4. Afyon White Classic

- 5. Afyon Sugar
- 6. Deep Blue®

7. Orcca®

\* All natural stone shown on this page comes in various sizes and finishes.

8. Azura® 9. Skyline 10. Laguna Beach 11. Lovina