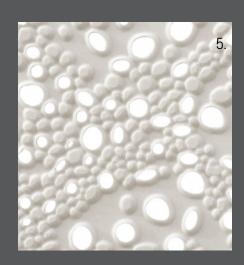

## HANDCRAFTED PRECISION

Celebrate nature's true forms and take inspiration from the elements around you. With custom crafted designs, Anoma creates its refined natural stone products from India for the global elite. It's top designs are created using a variety of stone with stunning organic colors, carved out with state-of-the-art technology for intricate details and unique shapes.

Cut to precision, Anoma allows you to design a piece that is a reflection of you, both inside and outside of the home. Use as focal walls to separate rooms, or bring the three dimensional stone outside for an extension of your home.