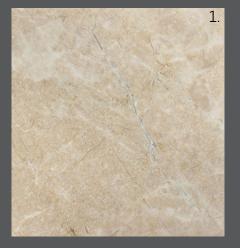

- 1.Crema Eda®
- 2. Crema Eda® Rosa

3.Afyon Cloud®

4. Afyon White Classic

- 5. Afyon Sugar
- 6. Deep Blue®

7. Orcca®

\* All natural stone shown on this page comes in various sizes and finishes.

8. Azura® 9. Skyline 10. Laguna Beach 11. Lovina