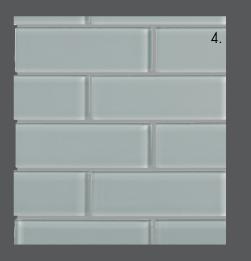

- 1. Arabesque Ice Glass Mosaic
- 2. Scallop Earth Glass Mosaic
- 3. Chevron Sand Glass Mosaic
- 4. Brick Shadow Glass Mosaic

- 5. Petal Smoke Glass Mosaic
- 6. Penny Round Glass Mosaic
- 7. Stacked Skylight Glass Mosaic
- \* All mosaics shown on this page come in various colors and sizes.