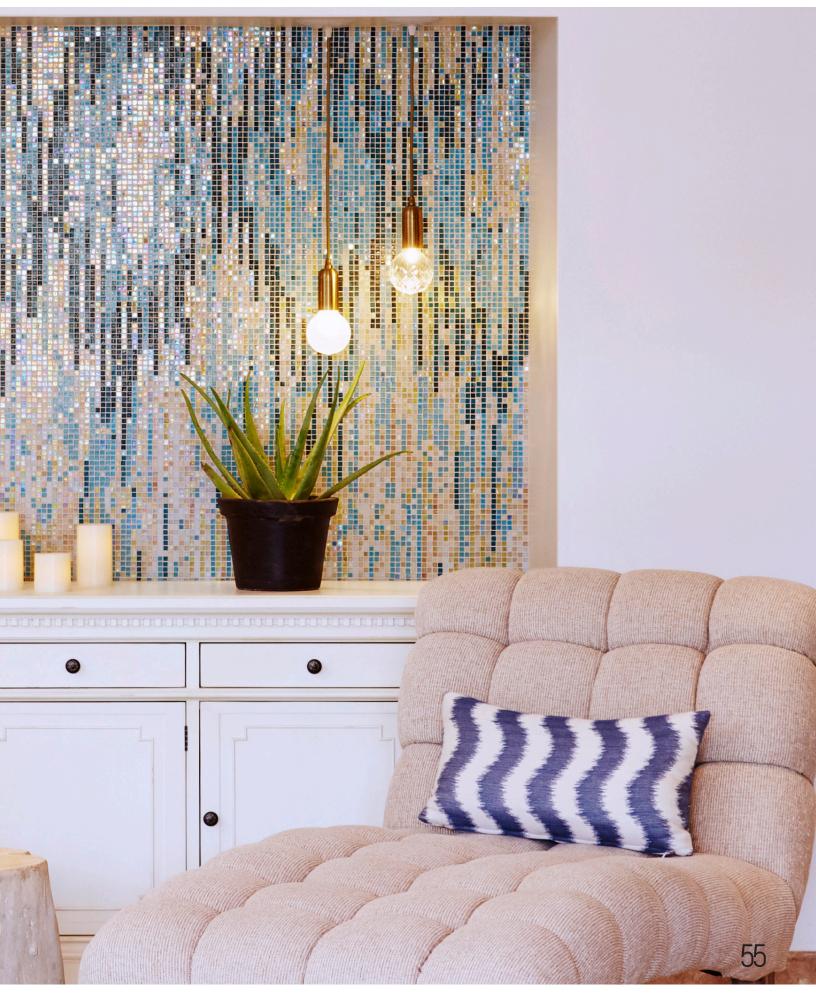

## INDUSTRIAL GLAMOUR

Transform your space into a fabulous runway. Our new Reflective Line incorporates mirrored tiles and the gleam of metal accessories for an unexpected dose of glam. Install these reflective pieces on walls, or add a sheen metallic touch, for the perfect way to enhance your space.

Create a harmonious design by mixing metals pieces together. The small details and tones of these accessories will bring a showstopping element to your finished look.

L. Crome Liner

4.

1. Blooming Leaf Traditional Bronze 2.25" x 2.25"