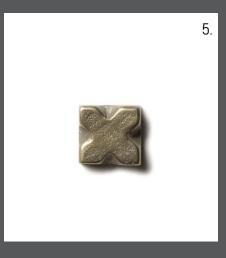

> 2. Petroglyph White Bronze 0.63" x 0.63"

3. Ruffle Traditional Bronze 0.63" x 0.63"

4. Sunrise White Bronze 1.25" x 1.25"

5

5. X White Bronze 0.63" x 0.63"

6. Water Song Traditional Bronze 0.75" x 0.75"

7. Terrace Traditional Bronze 2.25" x 2.25"