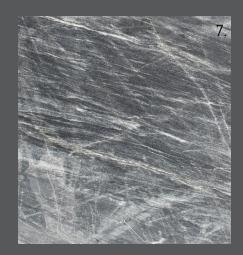

- 1.Crema Eda®
- 2. Crema Eda® Rosa

3.Afyon Cloud®

4. Afyon White Classic

- 5. Afyon Sugar
- 6. Deep Blue®

7. Orcca®

\* All natural stone shown on this page comes in various sizes and finishes.

8. Azura® 9. Skyline 10. Laguna Beach 11. Lovina