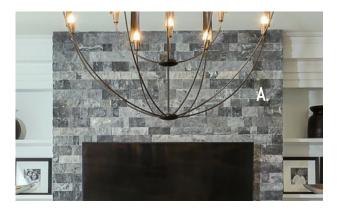

**A.** Afyon White Classic Polished Tile **B.** Deep Blue® Polished Countertop

- A. Afyon Cloud<sup>®</sup> Grass Tile
  B. Antiqued Silver Beveled Crystal Hexagon Mosaic
  C. Chelan Natural Wood Porcelains
  D. Bolt Polished Countertop

A. Orcca<br/>  $\,$  4" & 6" Splitface Veneer $\,$  B. Azura<br/> $\,$  Sandblasted Pavers  $\,$ 

A. Satin Lantern Metal Mosaic
B. Lovina Polished Tiles
C. Orcca₀ Brushed Tiles

A. White Beveled Subway Tile