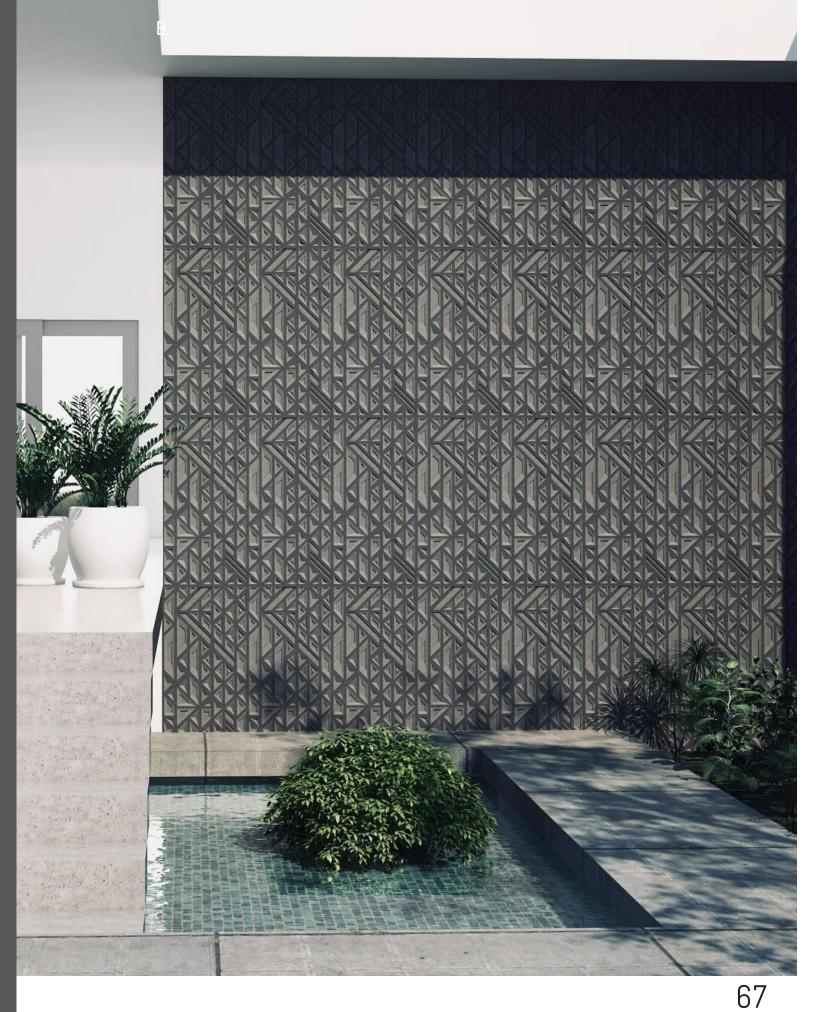

## HANDCRAFTED PRECISION

Celebrate nature's true forms and take inspiration from the elements around you. With custom crafted designs, Anoma creates its refined natural stone products from India for the global elite. It's top designs are created using a variety of stone with stunning organic colors, carved out with state-of-the-art technology for intricate details and unique shapes.

Cut to precision, Anoma allows you to design a piece that is a reflection of you, both inside and outside of the home. Use as focal walls to separate rooms, or bring the three dimensional stone outside for an extension of your home.

65