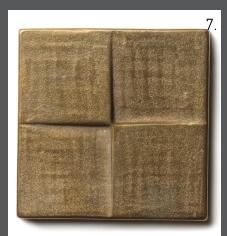

Create a harmonious design by mixing metals pieces together. The small details and tones of these accessories will bring a showstopping element to your finished look.

L. Crome Liner

4.

1. Blooming Leaf Traditional Bronze 2.25" x 2.25"

> 2. Petroglyph White Bronze 0.63" x 0.63"

3. Ruffle Traditional Bronze 0.63" x 0.63"

4. Sunrise White Bronze 1.25" x 1.25"

5

5. X White Bronze 0.63" x 0.63"

6. Water Song Traditional Bronze 0.75" x 0.75"

7. Terrace Traditional Bronze 2.25" x 2.25"