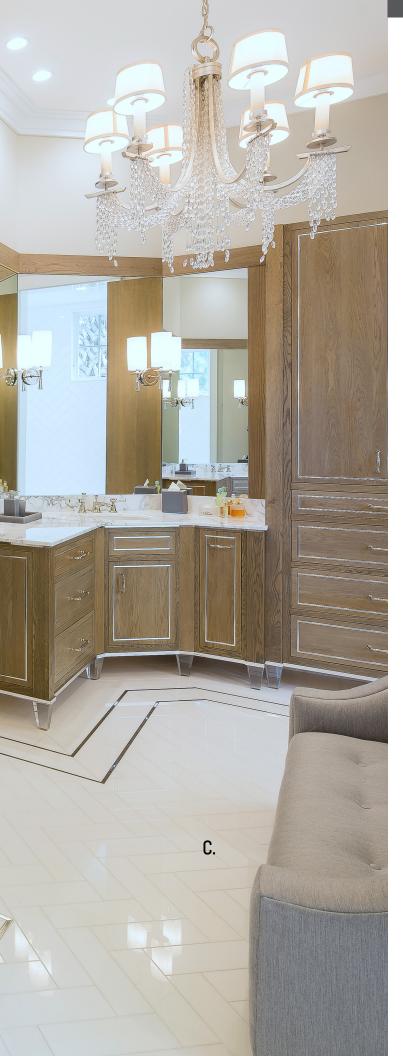

**A.** Afyon White Classic Polished Tile **B.** Deep Blue® Polished Countertop

- A. Afyon Cloud<sup>®</sup> Grass Tile
  B. Antiqued Silver Beveled Crystal Hexagon Mosaic
  C. Chelan Natural Wood Porcelains
  D. Bolt Polished Countertop