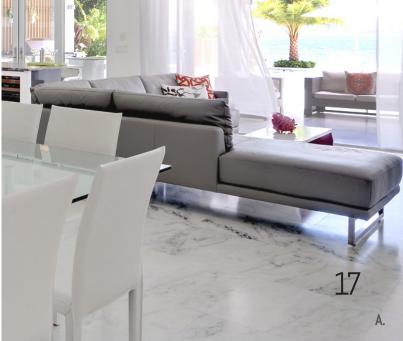

### CLASSIC CHARM

Decorating a home or a space is a work in progress. Our Interior Line was created to help reflect pieces of you in your space, and allow your style to connect with you.

This line is the perfect mix between comfort and charm, creating a soft yet luxurious ambiance for your home. Mix matching tiles, mosaics, and accessories to create an elegant yet classic look that will last for centuries. From vision to reality, Marmiro<sub>®</sub> is ready to turn your dreams into creation.

- 1.Crema Eda®
- 2. Crema Eda® Rosa

3.Afyon Cloud®

4. Afyon White Classic

- 5. Afyon Sugar
- 6. Deep Blue®

7. Orcca®

\* All natural stone shown on this page comes in various sizes and finishes.

8. Azura® 9. Skyline 10. Laguna Beach 11. Lovina