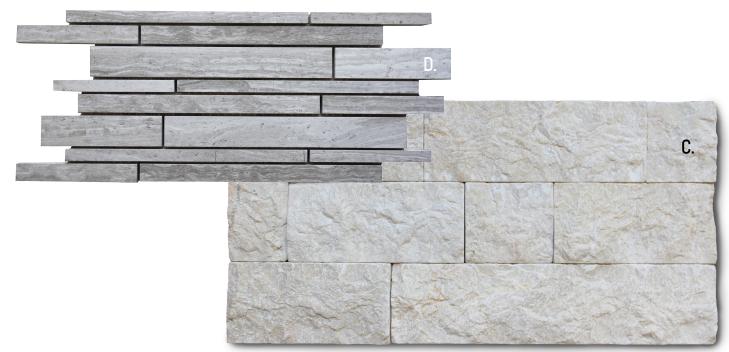

A. Orcca<br/>  $\,$  4" & 6" Splitface Veneer $\,$  B. Azura<br/> $\,$  Sandblasted Pavers  $\,$ 

A. Satin Lantern Metal Mosaic
B. Lovina Polished Tiles
C. Orcca₀ Brushed Tiles

A. White Beveled Subway Tile

B. Black & White Basketweave Mosaic
C. Water Mill Splitface Ledgestone
D. Absolute Black Countertop

- A. Terra Brushed Tiles
  B. Terra 3"-6"-9" Splitface
  C. Crema Eda® 4" Splitface
  D. Malibu Light Bamboo Mosaic