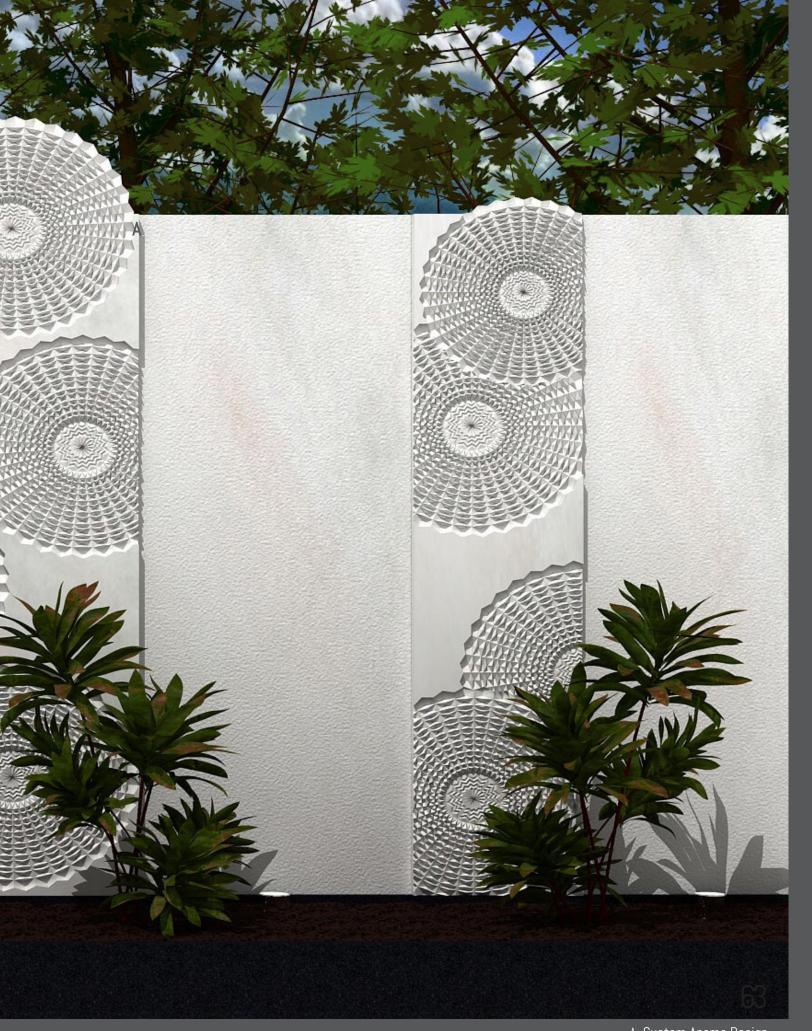

## HANDCRAFTED PRECISION

Celebrate nature's true forms and take inspiration from the elements around you. With custom crafted designs, Anoma creates its refined natural stone products from India for the global elite. It's top designs are created using a variety of stone with stunning organic colors, carved out with state-of-the-art technology for intricate details and unique shapes.

Cut to precision, Anoma allows you to design a piece that is a reflection of you, both inside and outside of the home. Use as focal walls to separate rooms, or bring the three dimensional stone outside for an extension of your home.

- 1. Dewdrop Crema Limestone
  - 2. Edge Graphite Grey
  - 3. Elm Pristine White
  - 4. Fasetto Graphite Grey

n

- 5. Kinetic #1 Crema Limestone
  - 6. Maple Pristine White
  - 7. Raza Graphite Grey

\* All Anoma shown on this page comes in various colors and sizes.

8. Sankaku Crema Limestone
9. Xylem Graphite Grey
10. Rokakku Pristine White
11. Maple Graphite Grey

- 12. Edge Crema Limestone
- 13. Fasseto Pristine White
  - 14. Elm Graphite Grey

\* All Anoma shown on this page comes in various colors and sizes.