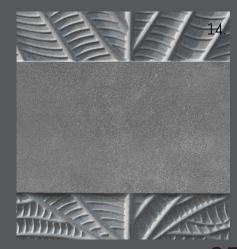

- 1.Crema Eda®
- 2. Crema Eda® Rosa

3.Afyon Cloud®

4. Afyon White Classic

- 5. Afyon Sugar
- 6. Deep Blue®

7. Orcca®

\* All natural stone shown on this page comes in various sizes and finishes.

8. Azura® 9. Skyline 10. Laguna Beach 11. Lovina

- 12. Mother of Pearl
  - 13. Malibu Light
  - 14. Malibu Dark
- \* All natural stone shown on this page comes in various sizes and finishes.

A. Afyon White Classic Brushed
B. Thassos & Crema Eda® Mini Herringbone
C. Afyon Cloud® Honed