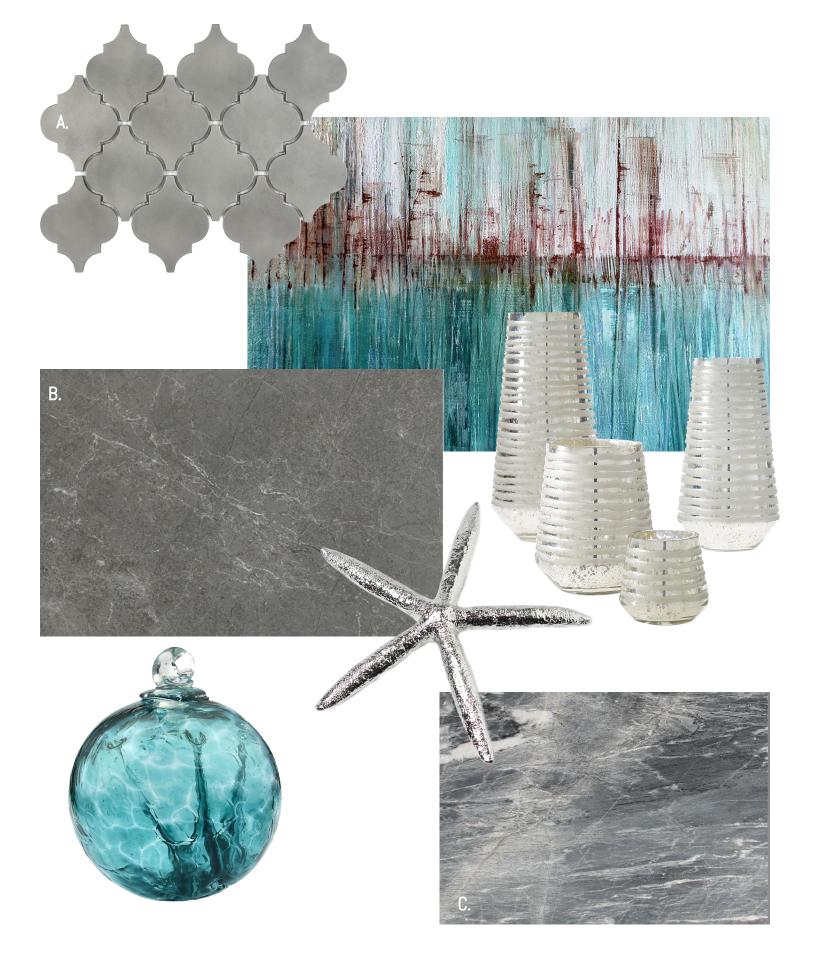

# **REFLECTIVE LINE**

## INDUSTRIAL GLAMOUR

Transform your space into a fabulous runway. Our new Reflective Line incorporates mirrored tiles and the gleam of metal accessories for an unexpected dose of glam. Install these reflective pieces on walls, or add a sheen metallic touch, for the perfect way to enhance your space.

Create a harmonious design by mixing metals pieces together. The small details and tones of these accessories will bring a showstopping element to your finished look.

L. Crome Liner

4.

1. Blooming Leaf Traditional Bronze 2.25" x 2.25"