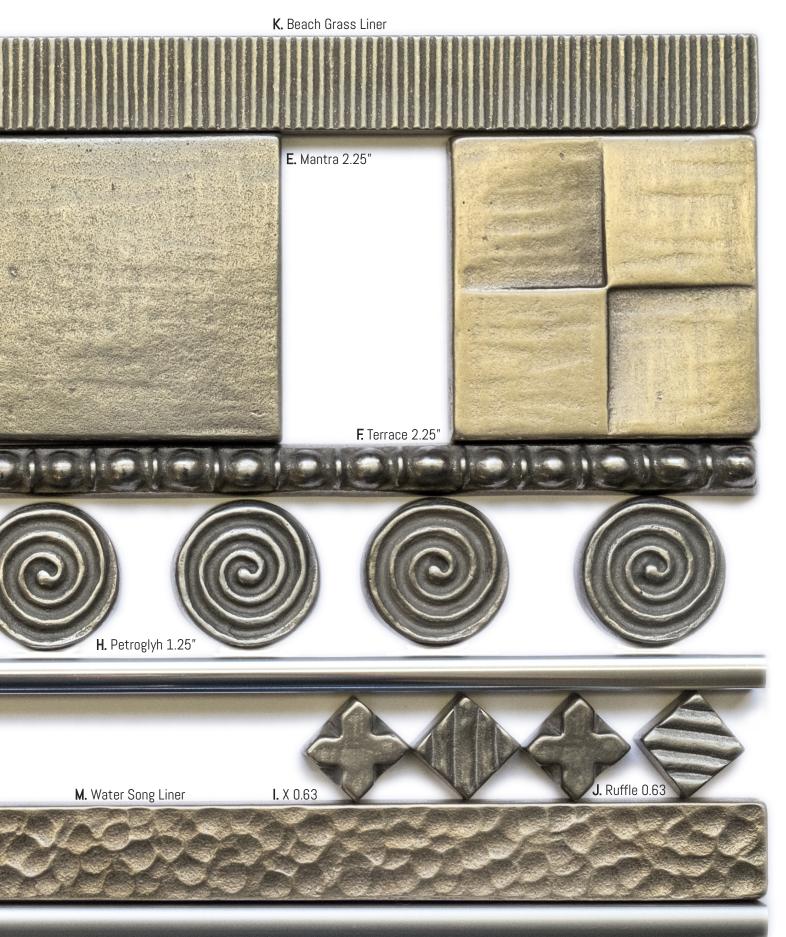

Create a harmonious design by mixing metals pieces together. The small details and tones of these accessories will bring a showstopping element to your finished look.

L. Crome Liner

4.

1. Blooming Leaf Traditional Bronze 2.25" x 2.25"

> 2. Petroglyph White Bronze 0.63" x 0.63"

3. Ruffle Traditional Bronze 0.63" x 0.63"

4. Sunrise White Bronze 1.25" x 1.25"

5

5. X White Bronze 0.63" x 0.63"

6. Water Song Traditional Bronze 0.75" x 0.75"

7. Terrace Traditional Bronze 2.25" x 2.25"

#### 8. Sunrise White Bronze 2.25" x 2.25"

9. Oh Traditional Bronze 0.63" x 0.63"

10. Mantra White Bronze 2.25" x 2.25"

11. Beach Grass Traditional Bronze 0.75" x 0.75"

12.

#### 12. Terrace Traditional Bronze 0.63" x 0.63"

13. Blooming Leaf White Bronze 1.25" x 1.25"

14. Petroglyph White Bronze 2.25" x 2.25"

\* All mosaics shown on this page come in various colors and sizes.