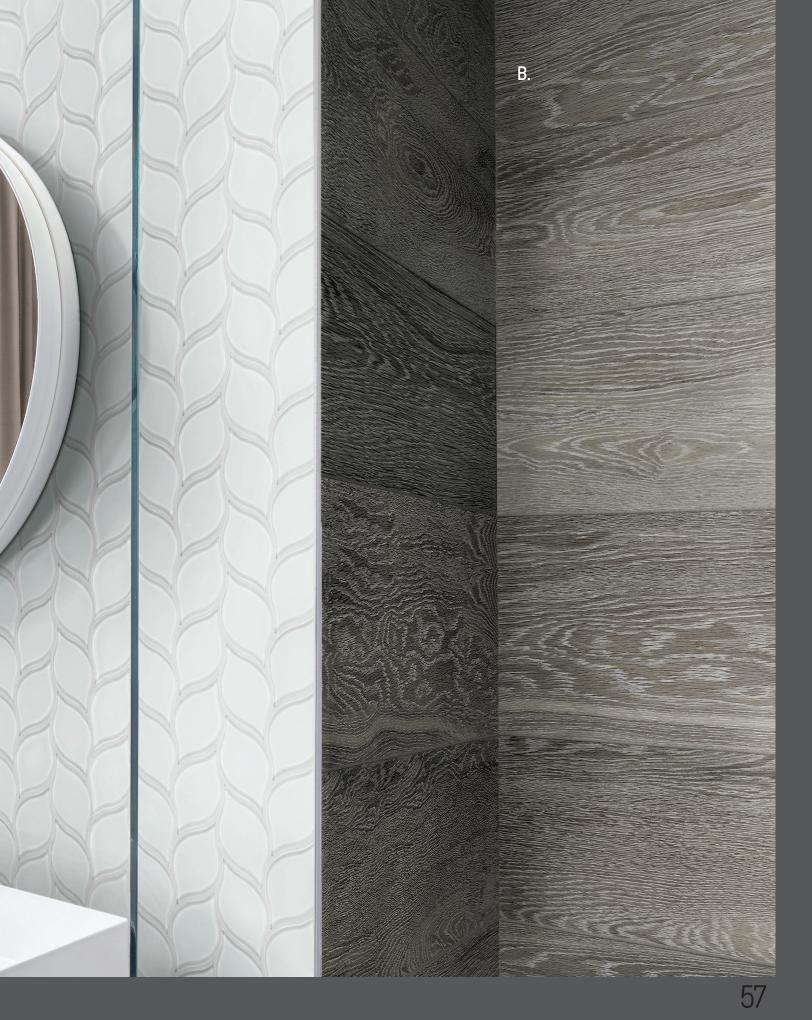

## INDUSTRIAL GLAMOUR

Transform your space into a fabulous runway. Our new Reflective Line incorporates mirrored tiles and the gleam of metal accessories for an unexpected dose of glam. Install these reflective pieces on walls, or add a sheen metallic touch, for the perfect way to enhance your space.

Create a harmonious design by mixing metals pieces together. The small details and tones of these accessories will bring a showstopping element to your finished look.

L. Crome Liner

4.

1. Blooming Leaf Traditional Bronze 2.25" x 2.25"