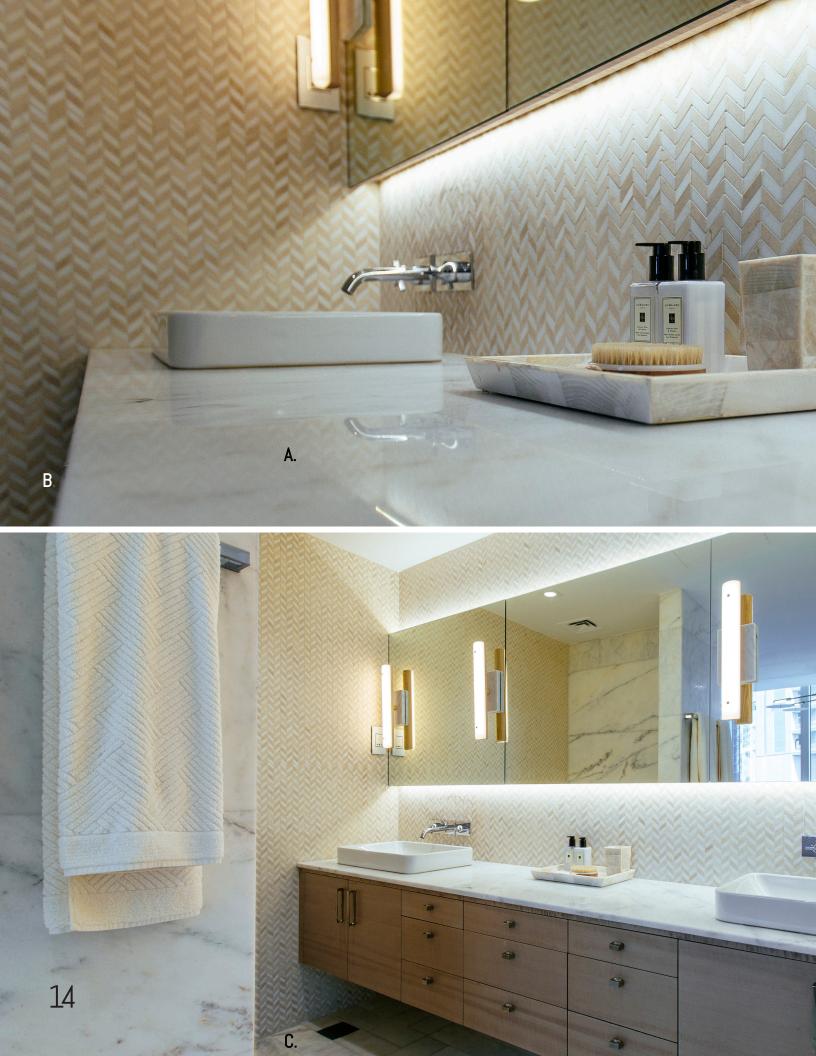

- 12. Mother of Pearl
  - 13. Malibu Light
  - 14. Malibu Dark
- \* All natural stone shown on this page comes in various sizes and finishes.

A. Afyon White Classic Brushed
B. Thassos & Crema Eda® Mini Herringbone
C. Afyon Cloud® Honed

**A.** Afyon White Classic Polished Tile **B.** Deep Blue® Polished Countertop

- A. Afyon Cloud<sup>®</sup> Grass Tile
  B. Antiqued Silver Beveled Crystal Hexagon Mosaic
  C. Chelan Natural Wood Porcelains
  D. Bolt Polished Countertop