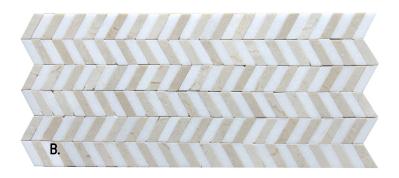

- 12. Mother of Pearl
  - 13. Malibu Light
  - 14. Malibu Dark
- \* All natural stone shown on this page comes in various sizes and finishes.

A. Afyon White Classic Brushed
B. Thassos & Crema Eda® Mini Herringbone
C. Afyon Cloud® Honed