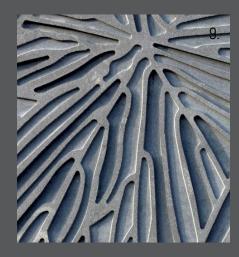

## HANDCRAFTED PRECISION

Celebrate nature's true forms and take inspiration from the elements around you. With custom crafted designs, Anoma creates its refined natural stone products from India for the global elite. It's top designs are created using a variety of stone with stunning organic colors, carved out with state-of-the-art technology for intricate details and unique shapes.

Cut to precision, Anoma allows you to design a piece that is a reflection of you, both inside and outside of the home. Use as focal walls to separate rooms, or bring the three dimensional stone outside for an extension of your home.