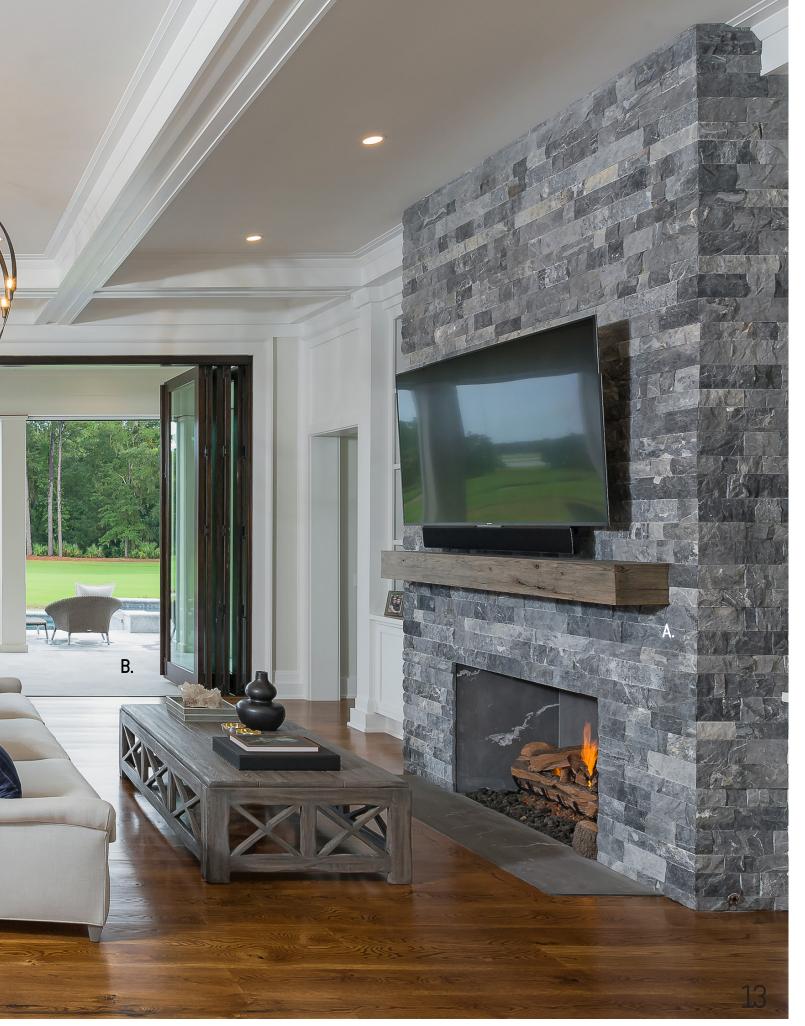

# INTERIOR LINE

### CLASSIC CHARM

Decorating a home or a space is a work in progress. Our Interior Line was created to help reflect pieces of you in your space, and allow your style to connect with you.

This line is the perfect mix between comfort and charm, creating a soft yet luxurious ambiance for your home. Mix matching tiles, mosaics, and accessories to create an elegant yet classic look that will last for centuries. From vision to reality, Marmiro<sub>®</sub> is ready to turn your dreams into creation.

B. Black & White Basketweave Mosaic
C. Water Mill Splitface Ledgestone
D. Absolute Black Countertop

- A. Terra Brushed Tiles
  B. Terra 3"-6"-9" Splitface
  C. Crema Eda® 4" Splitface
  D. Malibu Light Bamboo Mosaic