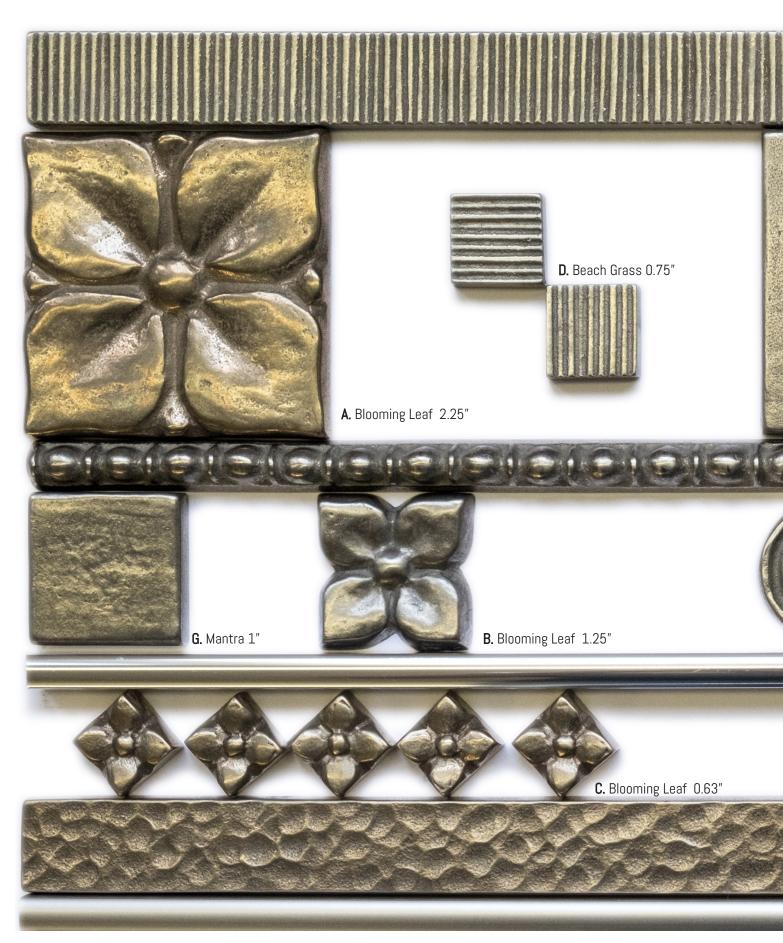

Create a harmonious design by mixing metals pieces together. The small details and tones of these accessories will bring a showstopping element to your finished look.

L. Crome Liner

4.

1. Blooming Leaf Traditional Bronze 2.25" x 2.25"

> 2. Petroglyph White Bronze 0.63" x 0.63"

3. Ruffle Traditional Bronze 0.63" x 0.63"

4. Sunrise White Bronze 1.25" x 1.25"

5

5. X White Bronze 0.63" x 0.63"

6. Water Song Traditional Bronze 0.75" x 0.75"

7. Terrace Traditional Bronze 2.25" x 2.25"

#### 8. Sunrise White Bronze 2.25" x 2.25"

9. Oh Traditional Bronze 0.63" x 0.63"

10. Mantra White Bronze 2.25" x 2.25"

11. Beach Grass Traditional Bronze 0.75" x 0.75"

12.

#### 12. Terrace Traditional Bronze 0.63" x 0.63"

13. Blooming Leaf White Bronze 1.25" x 1.25"

14. Petroglyph White Bronze 2.25" x 2.25"

\* All mosaics shown on this page come in various colors and sizes.