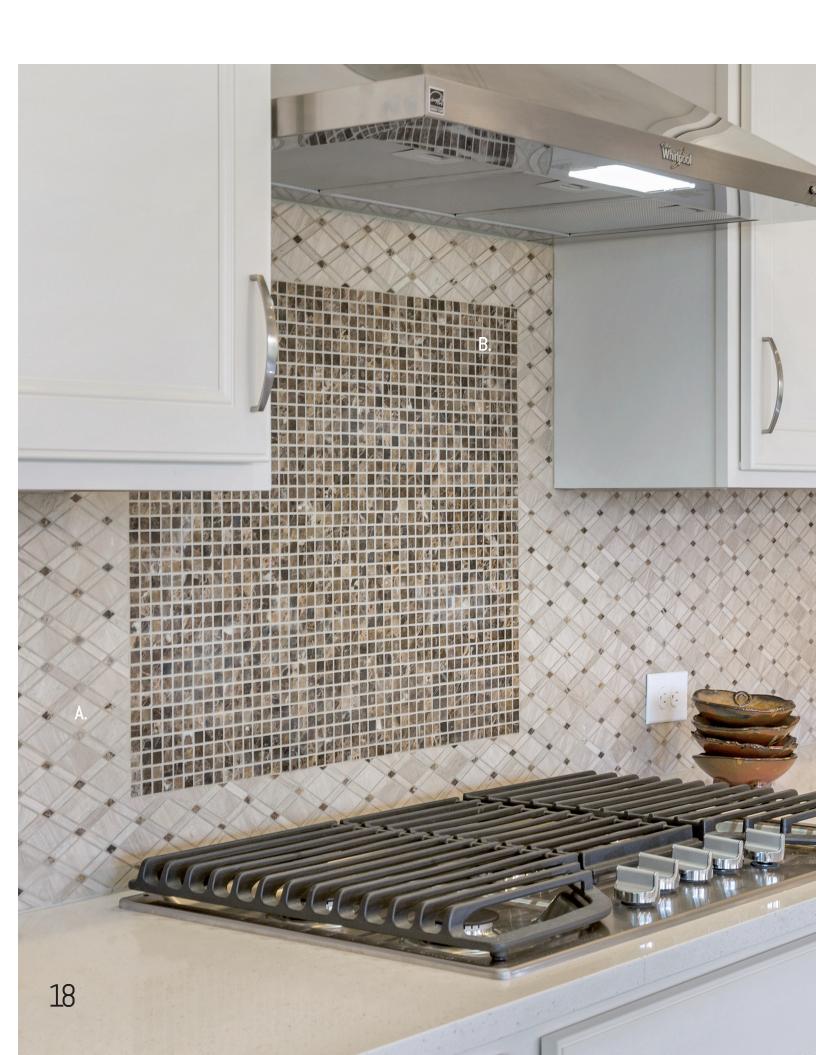

### CLASSIC CHARM

Decorating a home or a space is a work in progress. Our Interior Line was created to help reflect pieces of you in your space, and allow your style to connect with you.

This line is the perfect mix between comfort and charm, creating a soft yet luxurious ambiance for your home. Mix matching tiles, mosaics, and accessories to create an elegant yet classic look that will last for centuries. From vision to reality, Marmiro<sub>®</sub> is ready to turn your dreams into creation.

- 1.Crema Eda®
- 2. Crema Eda® Rosa

3.Afyon Cloud®

4. Afyon White Classic

- 5. Afyon Sugar
- 6. Deep Blue®

7. Orcca®

\* All natural stone shown on this page comes in various sizes and finishes.

8. Azura® 9. Skyline 10. Laguna Beach 11. Lovina