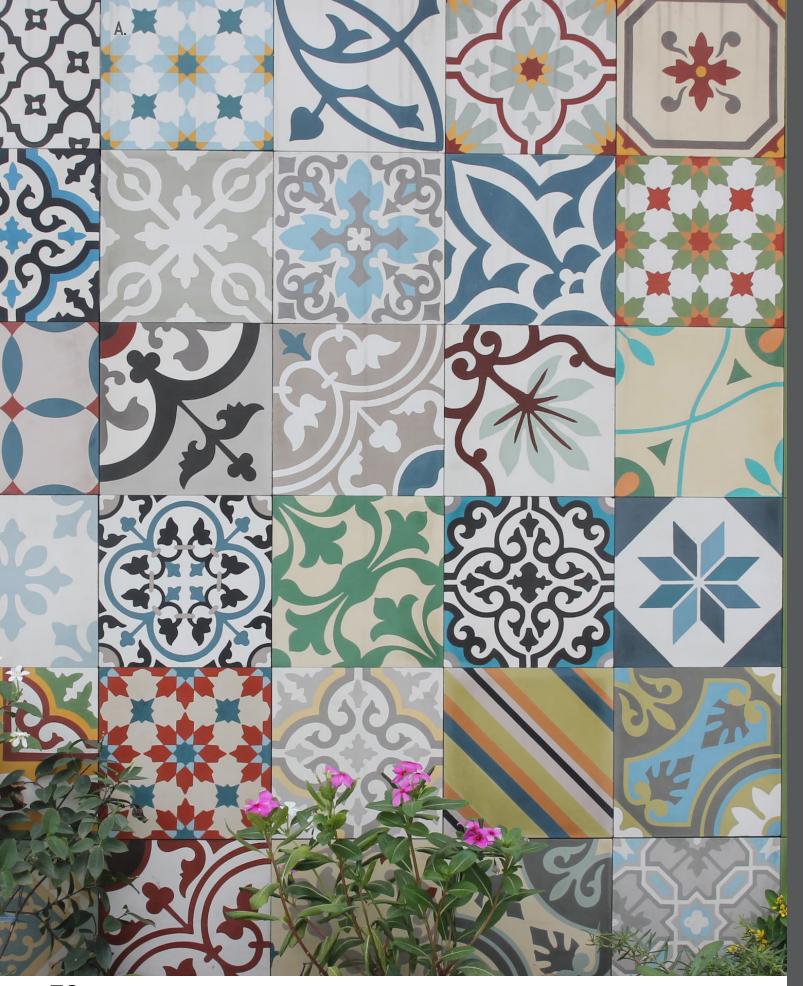

### BOLD STATEMENT

These bold, geometic tiles bring patchwork patterns to life with vibrant, primary colors and rich designs that resemble those of Mediterranean style - a style you can achieve with these tiles even from halfway across the globe.

Mix and match tiles to create the ultimate finish, or use these embellished pieces in backsplashes, wall features, or as kitchen flooring to give that "WOW" factor.