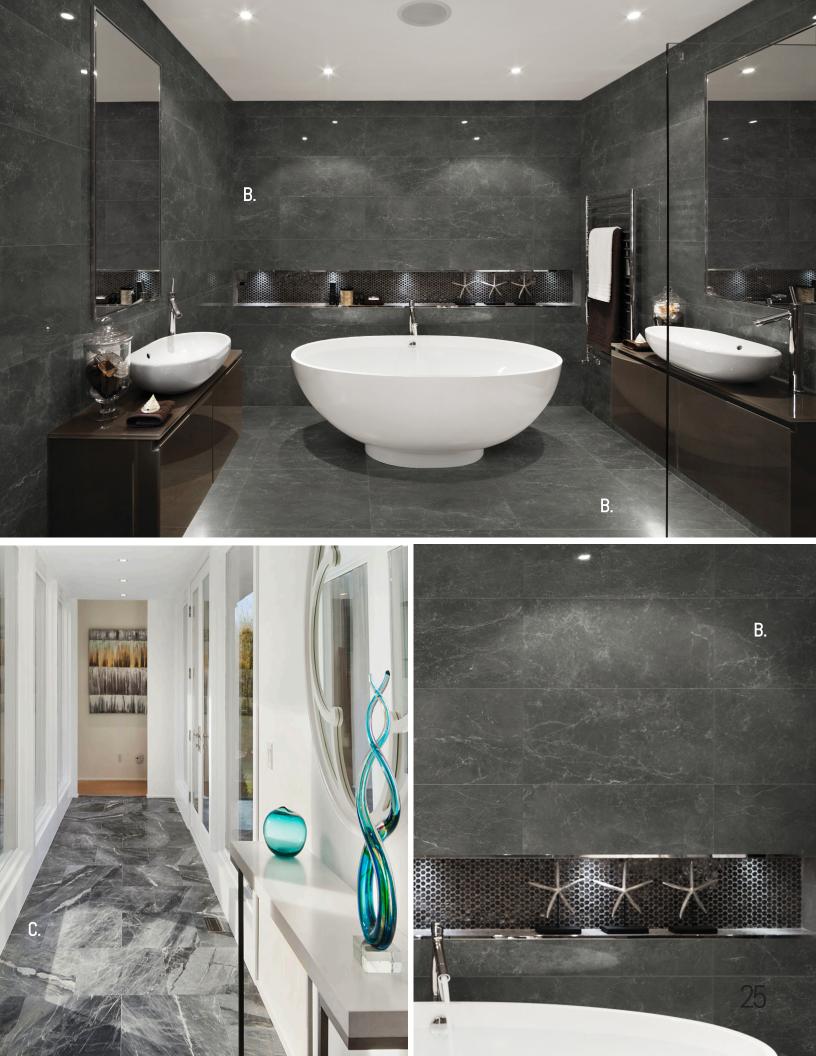

# **REFLECTIVE LINE**

## INDUSTRIAL GLAMOUR

Transform your space into a fabulous runway. Our new Reflective Line incorporates mirrored tiles and the gleam of metal accessories for an unexpected dose of glam. Install these reflective pieces on walls, or add a sheen metallic touch, for the perfect way to enhance your space.

Create a harmonious design by mixing metals pieces together. The small details and tones of these accessories will bring a showstopping element to your finished look.

L. Crome Liner

4.

1. Blooming Leaf Traditional Bronze 2.25" x 2.25"