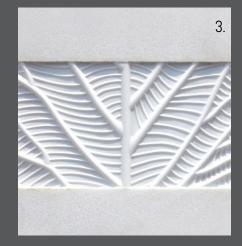

## HANDCRAFTED PRECISION

Celebrate nature's true forms and take inspiration from the elements around you. With custom crafted designs, Anoma creates its refined natural stone products from India for the global elite. It's top designs are created using a variety of stone with stunning organic colors, carved out with state-of-the-art technology for intricate details and unique shapes.

Cut to precision, Anoma allows you to design a piece that is a reflection of you, both inside and outside of the home. Use as focal walls to separate rooms, or bring the three dimensional stone outside for an extension of your home.