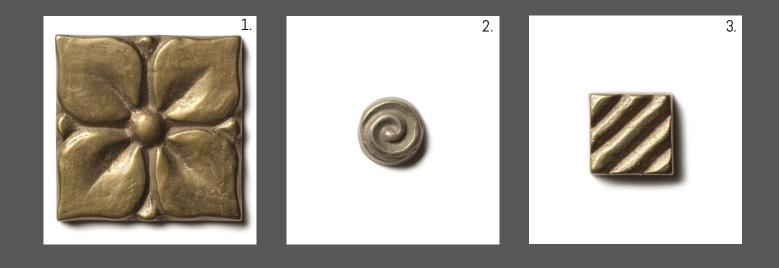

Create a harmonious design by mixing metals pieces together. The small details and tones of these accessories will bring a showstopping element to your finished look.

L. Crome Liner

4.

1. Blooming Leaf Traditional Bronze 2.25" x 2.25"

> 2. Petroglyph White Bronze 0.63" x 0.63"

3. Ruffle Traditional Bronze 0.63" x 0.63"

4. Sunrise White Bronze 1.25" x 1.25"

5

5. X White Bronze 0.63" x 0.63"

6. Water Song Traditional Bronze 0.75" x 0.75"

7. Terrace Traditional Bronze 2.25" x 2.25"