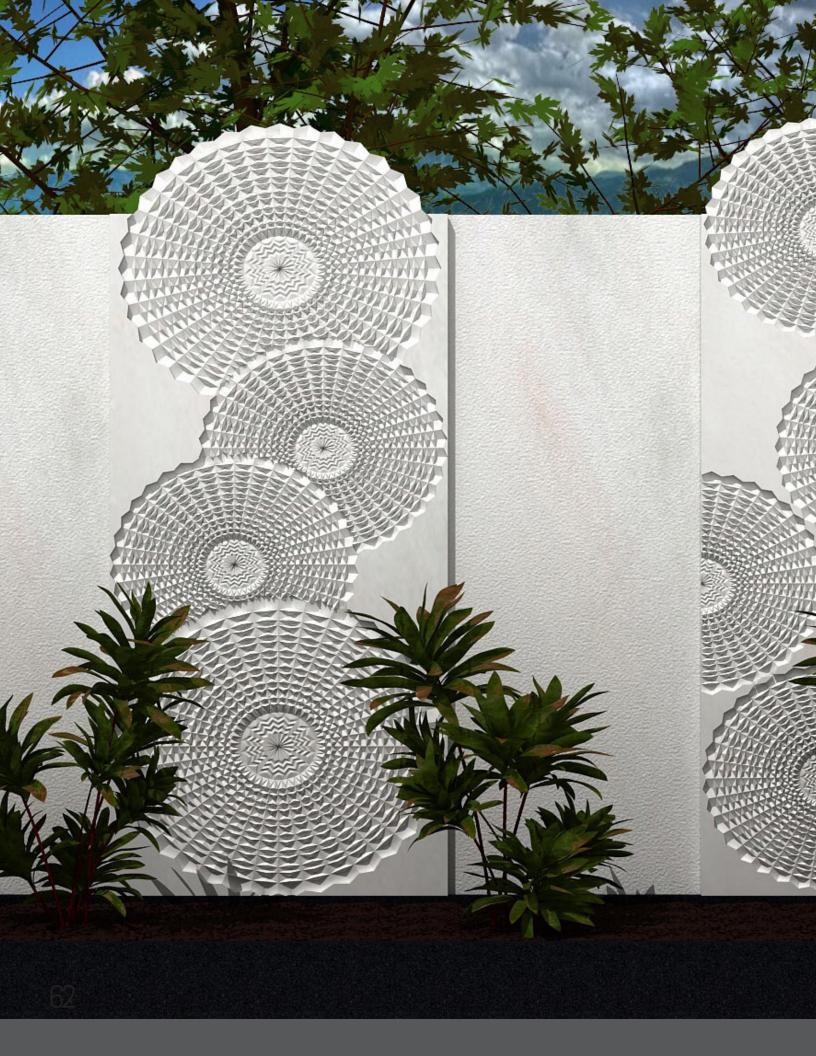

## HANDCRAFTED PRECISION

Celebrate nature's true forms and take inspiration from the elements around you. With custom crafted designs, Anoma creates its refined natural stone products from India for the global elite. It's top designs are created using a variety of stone with stunning organic colors, carved out with state-of-the-art technology for intricate details and unique shapes.

Cut to precision, Anoma allows you to design a piece that is a reflection of you, both inside and outside of the home. Use as focal walls to separate rooms, or bring the three dimensional stone outside for an extension of your home.

- 1. Dewdrop Crema Limestone
  - 2. Edge Graphite Grey
  - 3. Elm Pristine White
  - 4. Fasetto Graphite Grey

n

- 5. Kinetic #1 Crema Limestone
  - 6. Maple Pristine White
  - 7. Raza Graphite Grey

\* All Anoma shown on this page comes in various colors and sizes.

8. Sankaku Crema Limestone
9. Xylem Graphite Grey
10. Rokakku Pristine White
11. Maple Graphite Grey

- 12. Edge Crema Limestone
- 13. Fasseto Pristine White
  - 14. Elm Graphite Grey

\* All Anoma shown on this page comes in various colors and sizes.