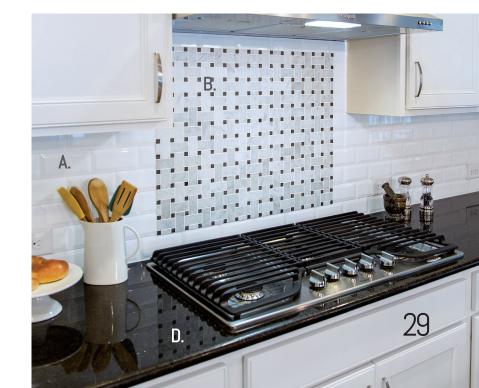

B. Black & White Basketweave Mosaic
C. Water Mill Splitface Ledgestone
D. Absolute Black Countertop

- A. Terra Brushed Tiles
  B. Terra 3"-6"-9" Splitface
  C. Crema Eda® 4" Splitface
  D. Malibu Light Bamboo Mosaic